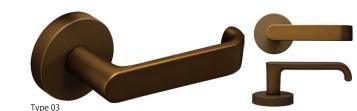

+ ROSE

The design that looks like a bended column at two points. The diameter is adjusted to improve the holding comfortableness.

It is also an excellent design in usability and safety.

Draco

The grip has a sufficient thickness and safety with its folded edge. Also excellent in the operability.