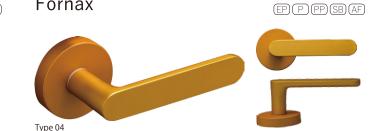

### Fornax

The design is simple and fits naturally into other design. The gripping part has moderate thickness, and also excellent in safety with its rounded edge.