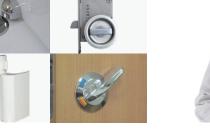

# Kuriki Japan Quality Hardware

HOTEL LEVER SERIES

The roots of Japan's manufacturing quality is a consideration for users. 'Sakura" is designed for safety, easy gripping and to fit with each situation. Its beautiful curve gently fits your palm, and produce quietness beauty even attached on door. We express "Spiritual Beauty" with the floral language of cherry blossoms.

### "Sakura" — A combination of Japan's technical capabilities and beauty.

the space that spread out behind the door.

Cherry blossoms are flowers that bloom in spring, which is the beginning of the seasons. It is an expectation for the season and the new world. And the lever handle is the product that also leads people to a new space beyond the door. The first impression at the moment of gripping the handle makes you imagine