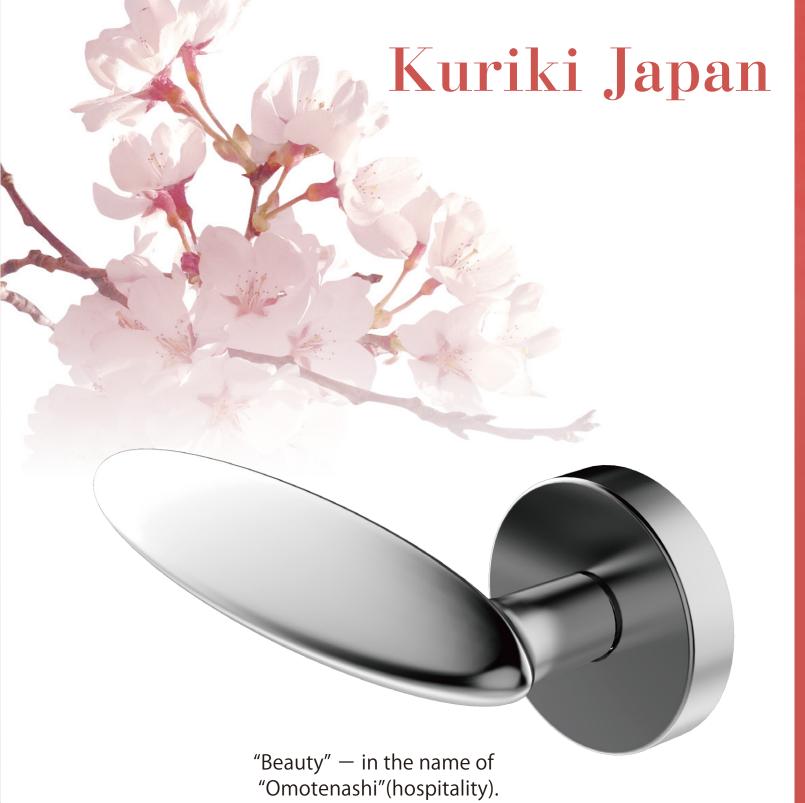

# Kuriki Japan Quality Hardware

HOTEL LEVER SERIES

The roots of Japan's manufacturing quality is a consideration for users. 'Sakura" is designed for safety, easy gripping and to fit with each situation. Its beautiful curve gently fits your palm, and produce quietness beauty even attached on door. We express "Spiritual Beauty" with the floral language of cherry blossoms.

### "Sakura" — A combination of Japan's technical capabilities and beauty.

the space that spread out behind the door.

Cherry blossoms are flowers that bloom in spring, which is the beginning of the seasons. It is an expectation for the season and the new world. And the lever handle is the product that also leads people to a new space beyond the door. The first impression at the moment of gripping the handle makes you imagine