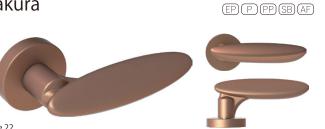

#### Sakura

Japan Design Series. Continuous curve line compose whole shape which is concieved from cherry blossom petals. It is simple and unique design. Please feel the fitting of hand grip.