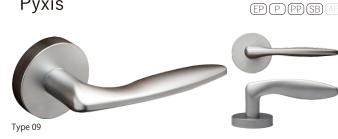

### Pyxis

Designed in the image of the flow of the wind or water, and it matches all design. It fits well in hands and has natural figure.