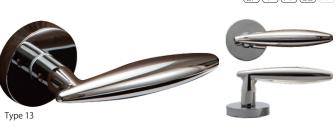

r design. The gripping part has moderate thickness, and also excellent in safety with its rounded edge.

#### Hydra



Gentle line with the rounded front edge of the gripping part. Gentle-looking with its rounded design, but also it remains the aspect of the original form, and has a unique figure.

#### Musca EP P PP SB AF



Designed in the image of bird's feather. Intricate curved surface, but it has high strength and is easy gripping.

Pavo



It has a stately face with thicken front surface.

### Pyxis



Designed in the image of the flow of the wind or water, and it matches all design. It fits well in hands and has natural figure.

### Cygnus



EP P PP SB

We emphasized the comfort of use when it is taken hold. The thickness of grip and the beveling is more highlighted.

### Volans



The thickness of the handle is easy gripping, and it is designed in the image of the streamline with no resistance. Well-balanced between the functionality and unique figure.

## Sagitta

Bootes



The handle is like a bended board. We pursued square shape of angular shaft as much as possible. Users are able to know the operation direction unconsciousness.

#### Norma



The edgy shape looks high grade feeling.



Cutting a column diagonally and the section is simply joined. It has an universal beauty. Thickness is adjusted for easy gripping, and the functionality is also excellent.

#### Delphinus



This design is heaviness, stability, and familiarity feeling when

It is easy gripping, and is functionallity also excellent.

### Equuleus



EP P PP SB AF

(EP) (P) (SB) (AF)

It achieved