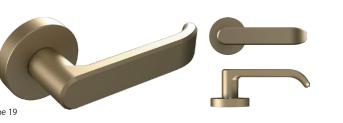

### Ophiuchus

Heavily design with its large surface. The figure which is designed boldly to highlight the surface has an universal beauty.