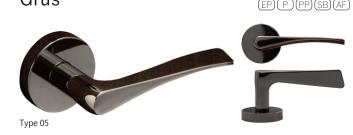

This design is both functional and aesthetically pleasing.

Beautiful streamline design that flows from the bottom to the top. It is sharp but it fits gently in hands with a beveling process.

Crux

We aimed at improving excellent operability and comfortable fit feelings when it is held with the hand. Streamlined sharpness and well-balanced design that matches all types of finish.