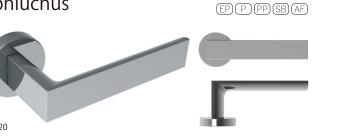

## Sagitta

Bootes

The handle is like a bended board. We pursued square shape of angular shaft as much as possible. Users are able to know the operation direction unconsciousness.