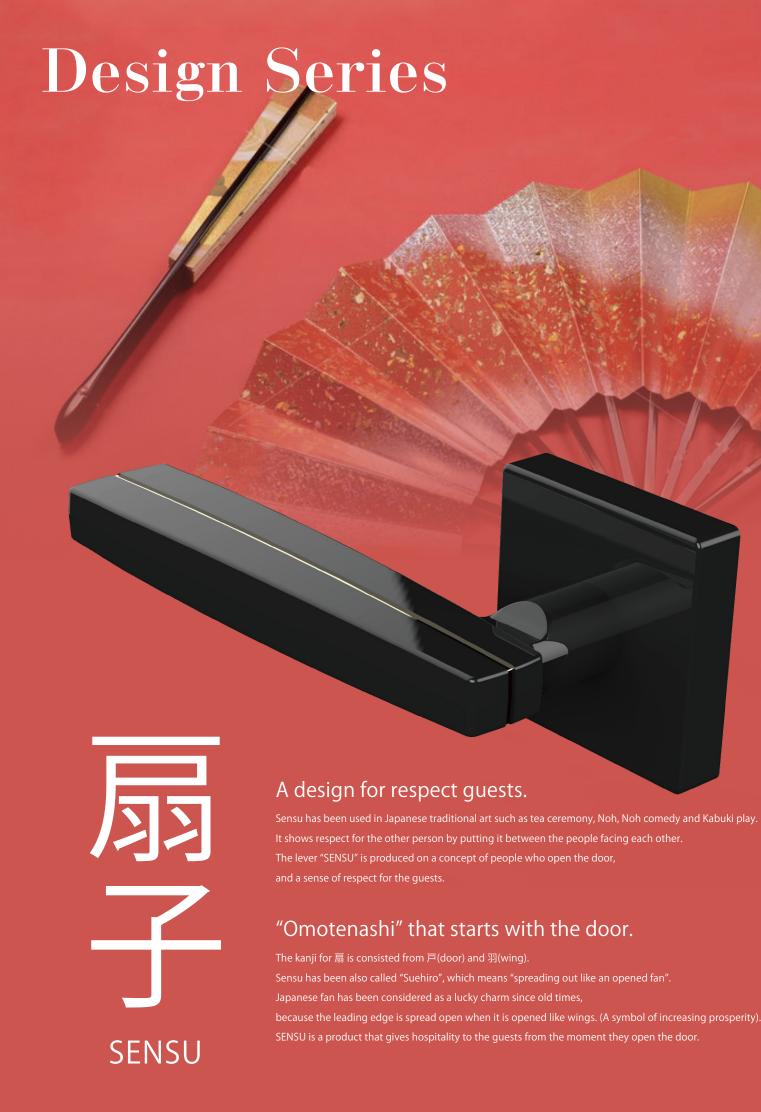

### Sensu

Japan Design Series. Designed image is of the shape of a folding fan. An advanced big curving surface treatment achieved the both sensitive design and easy gripping. We can customize the materials and the colors of each part.