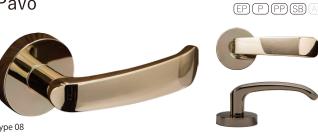

#### Musca EP P PP SB AF

Designed in the image of bird's feather. Intricate curved surface, but it has high strength and is easy gripping.

Pavo

It has a stately face with thicken front surface.