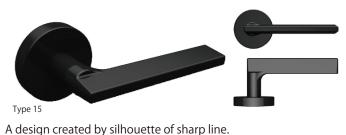

## Sagitta

Bootes

The handle is like a bended board. We pursued square shape of angular shaft as much as possible. Users are able to know the operation direction unconsciousness.