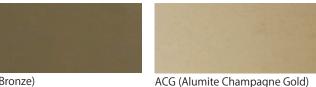

### Standard Finish List

SG (Satin Gold)

SW (Satin Silver)

CR (Chrome Plated)

■Premium Plating Series P

■Shot Blast Series (SB)

■Alumite Finish (AF)

ADA (Alumite Dark Amber) AGr (Alumite Gray) AB (Alumite Black)

AR (Alumite Red)

ABr (Alumite Bronze)

APC (Alumite Pearl Chrome)