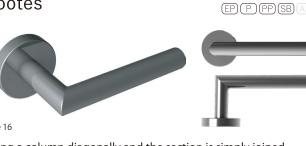

#### Norma

The edgy shape looks high grade feeling.

Cutting a column diagonally and the section is simply joined. It has an universal beauty. Thickness is adjusted for easy gripping, and the functionality is also excellent.