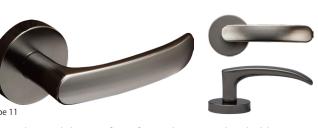

reamlined sharpness and well-balanced design that matches all types of finish.

### Fornax



The design is simple and fits naturally into other design. The gripping part has moderate thickness, and also excellent in safety with its rounded edge.

#### Hydra



Gentle line with the rounded front edge of the gripping part. Gentle-looking with its rounded design, but also it remains the aspect of the original form, and has a unique figure.

#### Musca EP P PP SB AF



Designed in the image of bird's feather. Intricate curved surface, but it has high strength and is easy gripping.

Pavo



It has a stately face with thicken front surface.

### Pyxis



Designed in the image of the flow of the wind or water, and it matches all design. It fits well in hands and has natural figure.

### Cygnus



EP P PP SB

We emphasized the comfort of use when it is taken hold. The thickness of grip and the beveling is more highlighted.

### Volans



The thickness of the handle is easy gripping, and it is designed in the image of the streamline with no resistance. Well-balanced between the functionality and unique figure.

## Sagitta

Bootes



The handle is like a bended board. We pursued square shape of angular shaft as much as possible. Users are able to know the operation direction unconsciousness.

#### Norma



The edgy shape looks high grade feeling.



Cutting a column diagonally and the section is simply joined. It has an universal beauty. Thickness is adjusted for easy gripping, and the functionality is also excellent.

#### Delphinus



This design is heaviness, stability, and famil