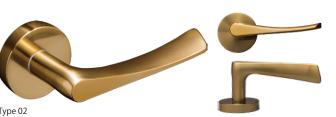

luding five-star hotels.

+Various finish selection \*\*Please see the rightmost page for the Standard Finish List.

| Electric Paint Series   |
|-------------------------|
| Plating Series ······   |
| Premium Plating Series  |
| Shot Blast Series ····· |
| Alumite Finish          |





+ ROSE





The design that looks like a bended column at two points. The diameter is adjusted to improve the holding comfortableness.

It is also an excellent design in usability and safety.

Draco



The grip has a sufficient thickness and safety with its folded edge. Also excellent in the operability.

This design is both functional and aesthetically pleasing.



Beautiful streamline design that flows from the bottom to the top. It is sharp but it fits gently in hands with a beveling process.



Crux



We aimed at improving excellent operability and comfortable fit feelings when it is held with the hand. Streamlined sharpness and well-balanced design that matches all types of finish.

### Fornax



The design is simple and fits naturally into other design. The gripping part has moderate thickness, and also excellent in safety with its rounded edge.

#### Hydra



Gentle line with the rounded front edge of the gripping part. Gentle-looking with its rounded design, but also it remains the aspect of the original form, and has a unique figure.

#### Musca EP P PP SB AF



Designed in the image of bird's feather. Intricate curved surface, but it has high strength and is easy gripping.

Pavo



It has a stately face with thicken front surface.

### Pyxis



Designed in the image of the flow