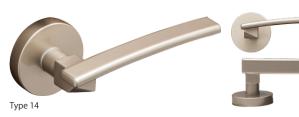

th its rounded design, but also it remains the aspect of the original form, and has a unique figure.

#### Musca EP P PP SB AF



Designed in the image of bird's feather. Intricate curved surface, but it has high strength and is easy gripping.

Pavo



It has a stately face with thicken front surface.

### Pyxis



Designed in the image of the flow of the wind or water, and it matches all design. It fits well in hands and has natural figure.

### Cygnus



EP P PP SB

We emphasized the comfort of use when it is taken hold. The thickness of grip and the beveling is more highlighted.

### Volans



The thickness of the handle is easy gripping, and it is designed in the image of the streamline with no resistance. Well-balanced between the functionality and unique figure.

## Sagitta

Bootes



The handle is like a bended board. We pursued square shape of angular shaft as much as possible. Users are able to know the operation direction unconsciousness.

#### Norma



The edgy shape looks high grade feeling.



Cutting a column diagonally and the section is simply joined. It has an universal beauty. Thickness is adjusted for easy gripping, and the functionality is also excellent.

#### Delphinus



This design is heaviness, stability, and familiarity feeling when

It is easy gripping, and is functionallity also excellent.

### Equuleus



EP P PP SB AF

(EP) (P) (SB) (AF)

It achieved good balance between slim shape and safety. Easy gripping, and the functionality is also excellent.

#### Lupus



Particularly considered the stately feeling and the safety. Easy to put hands on,