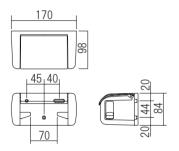

Material: Resin

| One Touch Paper Holder |               |              |  |
|------------------------|---------------|--------------|--|
| Product No.            | Specification | Finish/Color |  |
| 610-201                | -             | White        |  |
| 610-202                |               | lvory        |  |
| 610-203                |               | Pink         |  |
| 610-204                | One hand cut  | White        |  |
| Screw included:        |               |              |  |