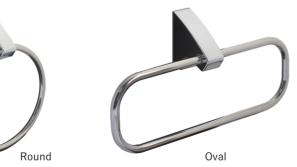

## Solid Series (SLs)

This is a resin type from our solid series. It can be installed to our common base by one touch.

| SLs Towel Ring  |       |              |  |  |
|-----------------|-------|--------------|--|--|
| Product No.     | Ring  | Finish/Color |  |  |
| 610-890         | Round | Chrome       |  |  |
| 610-891         | Oval  |              |  |  |
| Screw included: |       |              |  |  |