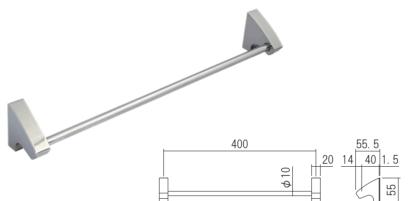

## Accessories

## Solid Series (SLs)

This is a resin type from our solid series. It can be installed to our common base by one touch.



| SLs Towel Ring  |       |              |  |  |
|-----------------|-------|--------------|--|--|
| Product No.     | Ring  | Finish/Color |  |  |
| 610-890         | Round | Chrome       |  |  |
| 610-891         | Oval  |              |  |  |
| Screw included: |       |              |  |  |

 $4 \times 30$  Truss head tapping screw 2pcs





White



lvory

Pink











Paper holder for an ordinary household use which can exchange paper roll with only one touch.

The toilet paper roll can be exchanged by one hand, It is easy even for elderly and children.

Material: Resin

| One Touch Paper Holder |               |              |  |
|------------------------|---------------|--------------|--|
| Product No.            | Specification | Finish/Color |  |
| 610-201                | -             | White        |  |
| 610-202                |               | lvory        |  |
| 610-203                |               | Pink         |  |
| 610-204                | One hand cut  | White        |  |
| Screw included:        |               |              |  |

Screw included: 4×30 Truss head tapping screw 3pcs