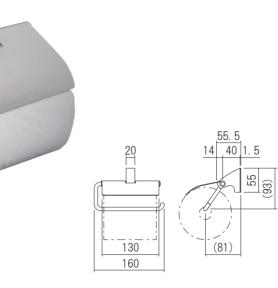

## Accessories

## Solid Series (SLs)

This is a resin type from our solid series. It can be installed to our common base by one touch.

| SLs Towel Ring  |       |              |  |  |
|-----------------|-------|--------------|--|--|
| Product No.     | Ring  | Finish/Color |  |  |
| 610-890         | Round | Chrome       |  |  |
| 610-891         | Oval  |              |  |  |
| Screw included: |       |              |  |  |

 $4 \times 30$  Truss head tapping screw 2pcs

White

lvory

Pink

Paper holder for an ordinary household use which can exchange paper roll with only one touch.

The toilet paper roll can be exchanged by one hand, It is easy even for elderly and children.