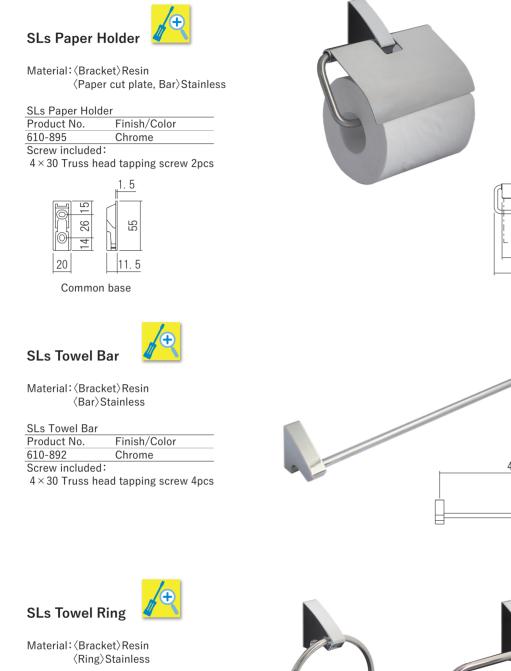

## Accessories

## Solid Series (SLs)

This is a resin type from our solid series. It can be installed to our common base by one touch.

| SLs Towel Ring  |       |              |  |  |
|-----------------|-------|--------------|--|--|
| Product No.     | Ring  | Finish/Color |  |  |
| 610-890         | Round | Chrome       |  |  |
| 610-891         | Oval  |              |  |  |
| Screw included: |       |              |  |  |

 $4 \times 30$  Truss head tapping screw 2pcs

White

lvory

Pink

Paper holder for an ordinary household use which can exchange paper roll with only one touch.

The toilet paper roll can be exchanged by one hand, It is easy even for elderly and children.