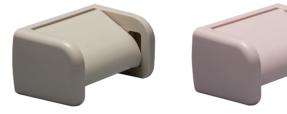

 $4 \times 30$  Truss head tapping screw 2pcs

White

lvory

Pink

Paper holder for an ordinary household use which can exchange paper roll with only one touch.

The toilet paper roll can be exchanged by one hand, It is easy even for elderly and children.

Material: Resin

| One Touch Paper Holder |               |              |  |
|------------------------|---------------|--------------|--|
| Product No.            | Specification | Finish/Color |  |
| 610-201                | -             | White        |  |
| 610-202                |               | lvory        |  |
| 610-203                |               | Pink         |  |
| 610-204                | One hand cut  | White        |  |
| Screw included:        |               |              |  |

Screw included: 4×30 Truss head tapping screw 3pcs