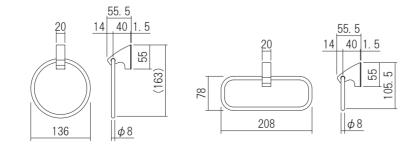

## Solid Series (SLs)

This is a resin type from our solid series. It can be installed to our common base by one touch.

| SLs Towel Ring  |       |              |  |  |
|-----------------|-------|--------------|--|--|
| Product No.     | Ring  | Finish/Color |  |  |
| 610-890         | Round | Chrome       |  |  |
| 610-891         | Oval  |              |  |  |
| Screw included: |       |              |  |  |