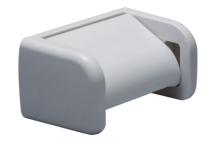

 $4 \times 30$  Truss head tapping screw 2pcs

White

lvory

Pink

Paper holder for an ordinary household use which can exchange paper roll with only one touch.

The toilet paper roll can be exchanged by one hand, It is easy even for elderly and children.

Material: Resin

| One Touch Paper Holder |               |              |  |
|------------------------|---------------|--------------|--|
| Product No.            | Specification | Finish/Color |  |
| 610-201                | -             | White        |  |
| 610-202                |               | lvory        |  |
| 610-203                |               | Pink         |  |
| 610-204                | One hand cut  | White        |  |
| Screw included:        |               |              |  |

Screw included: 4×30 Truss head tapping screw 3pcs