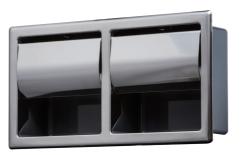

Screw included:

 $3.5 \times 20$  Truss head tapping screw 2pcs

Semi Recessed

Full Recessed

Recessed Double Horizontal Paper Holder Product No. Specification Finish/Color

610-321 Semi Recessed Mirror Surface/Gray 610-311 Full Recessed

Screw included:

Full Recessed

3.5 × 20 Truss head tapping screw 4pcs

Full Recessed

Semi Recessed

Full Recessed

Semi Recessed Mirror Surface/Gray

Semi Recessed Full Recessed