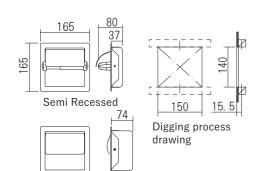

# **Recessed Paper Holder**

Embedded paper holder for hotel and mansion. Space can be used effectively.

Material: (Body) Stainless (Holder) Resin

Recessed Paper Holder

| Product No. | Specification | Finish/Color        |
|-------------|---------------|---------------------|
| 610-221     | Semi Recessed | Mirror Surface/Gray |
| 610-211     | Full Recessed |                     |

Screw included:

 $3.5 \times 20$  Truss head tapping screw 2pcs

Semi Recessed

Full Recessed

Recessed Double Horizontal Paper Holder Product No. Specification Finish/Color

610-321 Semi Recessed Mirror Surface/Gray 610-311 Full Recessed