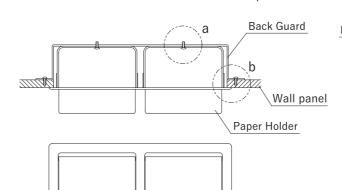

### This is an installation method with a backguard.

In the case of a Recessed Double Horizontal Paper Holder.

# Specification of part a

Installation for the back guard and paper holder.

## Specification of part b

Install the backguard to the wall panel.

76