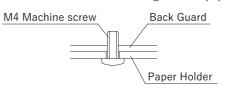

# Specification of part a

Installation for the back guard and paper holder.

## Specification of part b

Install the backguard to the wall panel.

76