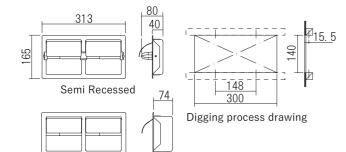

Screw included:

 $3.5 \times 20$  Truss head tapping screw 2pcs

Semi Recessed

Full Recessed

Recessed Double Horizontal Paper Holder Product No. Specification Finish/Color

610-321 Semi Recessed Mirror Surface/Gray 610-311 Full Recessed

Screw included:

Full Recessed

3.5 × 20 Truss head tapping screw 4pcs

Full Recessed

Semi Recessed

Full Recessed

Semi Recessed Mirror Surface/Gray

Semi Recessed Full Recessed