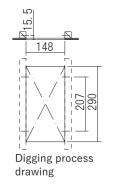

# **Recessed Paper Holder**

Embedded paper holder for hotel and mansion. Space can be used effectively.

Material: (Body) Stainless (Holder) Resin

Recessed Paper Holder

| Product No. | Specification | Finish/Color        |
|-------------|---------------|---------------------|
| 610-221     | Semi Recessed | Mirror Surface/Gray |
| 610-211     | Full Recessed |                     |