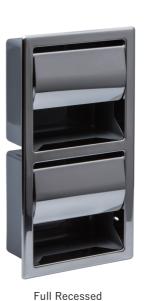

Screw included:

 $3.5 \times 20$  Truss head tapping screw 2pcs

Semi Recessed

Full Recessed

Recessed Double Horizontal Paper Holder Product No. Specification Finish/Color

610-321 Semi Recessed Mirror Surface/Gray 610-311 Full Recessed

Screw included:

Full Recessed

3.5 × 20 Truss head tapping screw 4pcs

Full Recessed

Semi Recessed

Full Recessed

Semi Recessed Mirror Surface/Gray

Semi Recessed Full Recessed