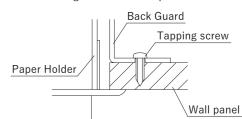

### This is an installation method with a backguard.

In the case of a Recessed Double Horizontal Paper Holder.

# Specification of part a

Installation for the back guard and paper holder.

## Specification of part b

Install the backguard to the wall panel.

76