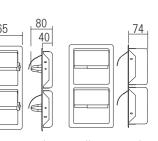

Recessed Double Vertical Paper Holder

Full Recessed

3.5 × 20 Truss head tapping screw 4pcs

610-421

610-411

Screw included:

Product No. Specification Finish/Color

Paper Holder's Back Guard