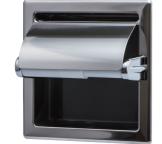

# **Recessed Paper Holder**

Embedded paper holder for hotel and mansion. Space can be used effectively.

Material: (Body) Stainless (Holder) Resin

Recessed Paper Holder

| Product No. | Specification | Finish/Color        |
|-------------|---------------|---------------------|
| 610-221     | Semi Recessed | Mirror Surface/Gray |
| 610-211     | Full Recessed |                     |

Screw included:

 $3.5 \times 20$  Truss head tapping screw 2pcs

Semi Recessed

Full Recessed

Recessed Double Horizontal Paper Holder Product No. Specification Finish/Color

610-321 Semi Recessed Mirror Surface/Gray 610-311 Full Recessed