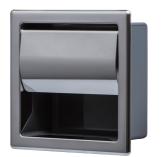

# **Recessed Paper Holder**

Embedded paper holder for hotel and mansion. Space can be used effectively.

Material: (Body) Stainless (Holder) Resin

Recessed Paper Holder

| Product No. | Specification | Finish/Color        |
|-------------|---------------|---------------------|
| 610-221     | Semi Recessed | Mirror Surface/Gray |
| 610-211     | Full Recessed |                     |

Screw included:

 $3.5 \times 20$  Truss head tapping screw 2pcs

Semi Recessed

Full Recessed

Recessed Double Horizontal Paper Holder Product No. Specification Finish/Color

610-321 Semi Recessed Mirror Surface/Gray 610-311 Full Recessed