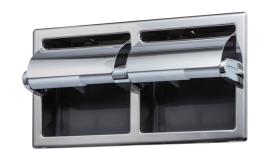

Screw included:

Full Recessed

3.5 × 20 Truss head tapping screw 4pcs

Full Recessed

Semi Recessed

Full Recessed

Semi Recessed Mirror Surface/Gray

Semi Recessed Full Recessed

Recessed Double Vertical Paper Holder

Full Recessed

3.5 × 20 Truss head tapping screw 4pcs

610-421

610-411

Screw included:

Product No. Specification Finish/Color

Paper Holder's Back Guard