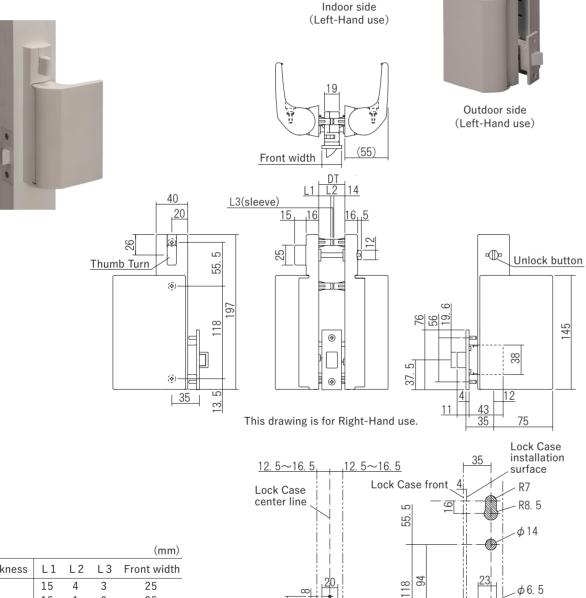

## Bathroom Push Pull Lock

| Product No.                                   | Specification | Finish/Color |  |  |
|-----------------------------------------------|---------------|--------------|--|--|
| FUP-35LK/W                                    | Left-Hand     | White        |  |  |
| FUP-35RK/W                                    | Right-Hand    |              |  |  |
| Screw included:                               |               |              |  |  |
| M4 $\times$ 40 Truss head machine screw 3pcs  |               |              |  |  |
| M4×12 Pan head machine screw with a washer 2p |               |              |  |  |

 $M4 \times 10$  Flat pan head machine screw 2pcs

45

ሐ14

15

Cutaway view

|                |    |     |     | (mm)        |
|----------------|----|-----|-----|-------------|
| Door Thickness | L1 | L 2 | L 3 | Front width |
| 33             | 15 | 4   | 3   | 25          |
| 30             | 15 | 1   | 0   | 25          |
| 29             | 10 | 5   | 4   | 25          |
| 25             | 10 | 1   | 0   | 22          |