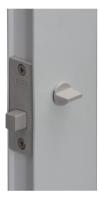

## Bathroom Push Pull Lock

Product that received the 2011 Good Design Award. This Push Pull Lock has a combination of beautiful

📀 25-33тт 🌖 🛃 🎤

design and good operability. The door is very easy to open and close, even when your hands are occupied.

It's popular for its smooth curved line and a pleasant hand feeling.

Material: Resin

## Bathroom Push Pull Lock

| Product No.                                   | Specification | Finish/Color |  |  |
|-----------------------------------------------|---------------|--------------|--|--|
| FUP-35LK/W                                    | Left-Hand     | White        |  |  |
| FUP-35RK/W                                    | Right-Hand    |              |  |  |
| Screw included:                               |               |              |  |  |
| M4 $\times$ 40 Truss head machine screw 3pcs  |               |              |  |  |
| M4×12 Pan head machine screw with a washer 2p |               |              |  |  |