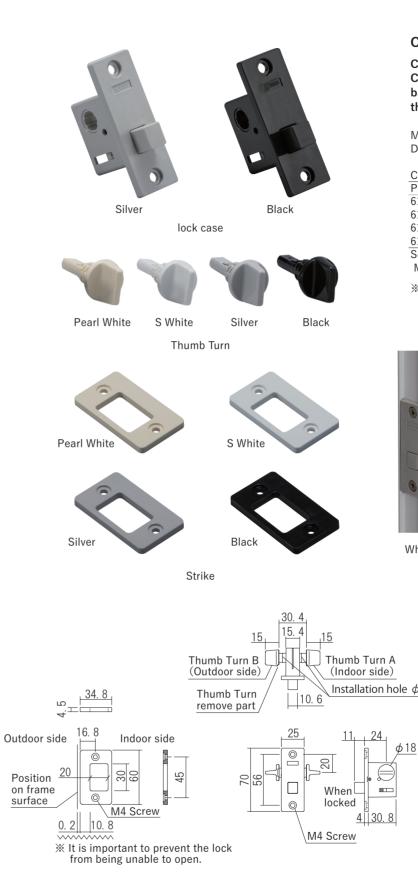

## Child Lock

Child Lock for bathroom door. Can prevent children from entering bathroom alone by install it at a place that cannot be reached by children.

Material: Resin Door Thickness:30mm

| Child Lock      |              |
|-----------------|--------------|
| Product No.     | Finish/Color |
| 610-920         | Pearl White  |
| 610-921         | S White      |
| 610-922         | Silver       |
| 610-923         | Black        |
| Screw included: |              |
|                 | 1 1 1        |

M4 Flat pan head machine screw 4pcs

% The Black lock case is only for Black finish. For other color finishes, the lock case is Silver.

When unlocked

When locked

Installation hole  $\phi$  14

Cabinet Parts • Handrail