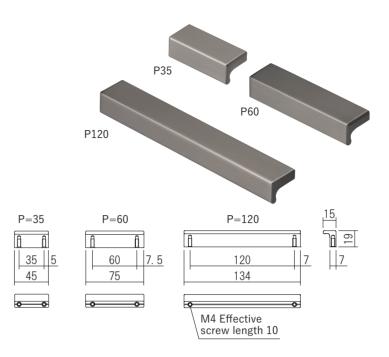

## **RK Handle**

This Cabinet handle has a stylish design and easy to grip.

It can be installed in a wide range cabinets from living room, kitchen, and restroom.

Material: ADC

Door Thickness:14~16mm

| RK Handle   |              |              |
|-------------|--------------|--------------|
| Product No. | P:length(mm) | Finish/Color |
| 226-035     | 35           | Satin Silver |
| 226-060     | 60           |              |
| 226-120     | 120          |              |
| Screw inclu | ded:         |              |

M4 × 22 Truss head machine screw 2pcs