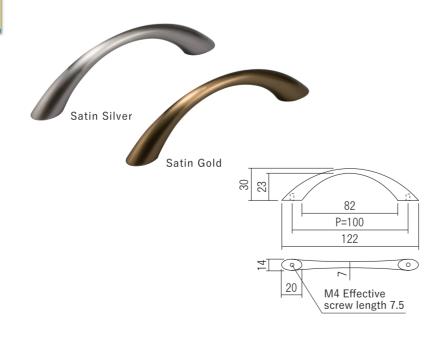

# **ND** Handle

Material:ZDC Door Thickness:13~14mm

| ND Handle    |              |              |
|--------------|--------------|--------------|
| Product No.  | P:length(mm) | Finish/Color |
| 222-232      | 100          | Satin Silver |
| 222-242      |              | Satin Gold   |
| Screw includ | ed:          |              |

M4 × 20 Truss head machine screw 2pcs