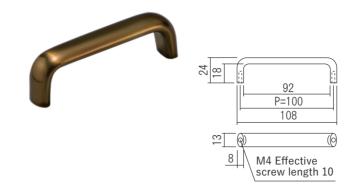

# **TKC Handle**

Material: ZDC Door Thickness:19~24mm

| TKC Handle  |              |                |
|-------------|--------------|----------------|
| Product No. | P:length(mm) | Finish/Color   |
| 223-120HS   | 120          | Satin Silver   |
| 223-120CR   |              | Chrome Plating |

Screw included:

M4 × 30 Truss head machine screw 2pcs