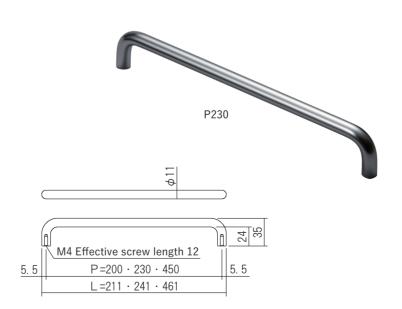

#### MJ Handle

simple design.

We made it with a clean design to fit various kinds of storage.

Material: Aluminum Door Thickness: 18~24mm

| MJ Handle     |              |                |
|---------------|--------------|----------------|
| Product No.   | P:length(mm) | Finish/Color   |
| 224-001       | 200          | Alumite Silver |
| 224-002       | 230          |                |
| 224-004       | 450          |                |
| Carour includ | ٥4.          |                |

Screw included:

M4 × 30 Truss head machine screw 2pcs \* There is a possibility of bending depend

on the usage of P=450.