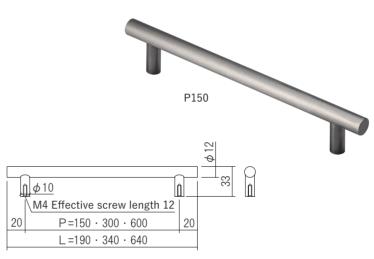

### A Cabinet and kitchen handle that made of Stainless.

The hairline finish is harmonized with the door.

Material: Stainless Door Thickness: 18~24mm

| CA Handle    | P:length(mm) | Finish/Color |
|--------------|--------------|--------------|
|              |              |              |
| 224-020      | 150          | Hairline     |
| 224-021      | 300          |              |
| 224-022      | 600          |              |
| Screw includ | ed:          |              |

M4 × 30 Truss head machine screw 2pcs

\* There is a possibility of bending depend on the usage of P=600.