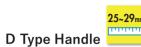

#### Handle

You can choose the shape and finish according to the door.

Material: ZDC Door Thickness:25~29mm

D Type Handle

| Product No.     | P:length(mm) | Finish/Color |
|-----------------|--------------|--------------|
| 222-212         | 100          | Amber        |
| Canara in alred | - d ·        |              |

Screw included: M4 × 35 Truss head machine screw 2pcs