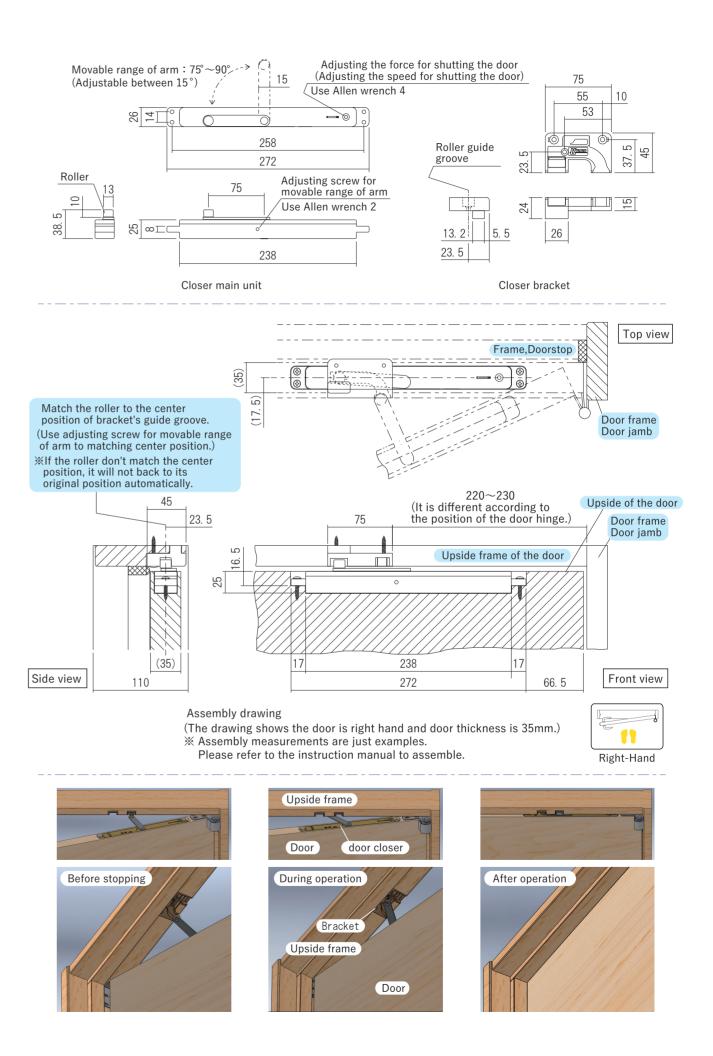

## **Recessed Door Closer for Hinged Door**

It reduces the noise of the door and make the door closed slowly and quietly. For the closer is embedded in the door, it doesn't influence the appearance of the door. It can prevent forgetting shut the door, save electricity when you use an airconditioner.

You can adjust the speed of shutting the door.

It has a structure to prevent smashing fingers.(PAT.P)

Material: (Main unit) ZDC ⟨Bracket⟩Resin Load capacity: 686N (70kg)

Durability: Door weight 294N(30kg) 200,000 times

Door weight 686N(70kg) 100,000 times

| Recessed Door Closer for Hinged Door |            |              |   |
|--------------------------------------|------------|--------------|---|
| Product No.                          |            |              | _ |
| Left-Hand                            | Right-Hand | Finish/Color |   |
| 312-072L                             | 312-072R   | Brown        | _ |
| Screw included:                      |            |              |   |
| $\langle Bracket \rangle$            |            |              |   |
| A v 20 Trace head tenning corew 2nce |            |              |   |

4 × 30 Trass head tapping screw 2pcs 4 × 20 Flat head tapping screw(D7) 1pcs

(Main Unit)

4 × 30 Trass head tapping screw 4pcs

Attachment: Allen wrench