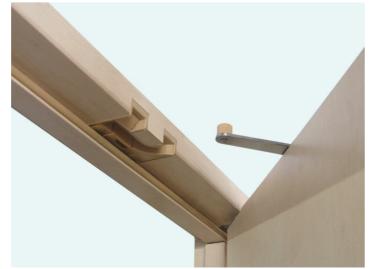

## **Recessed Door Closer for Hinged Door**

It reduces the noise of the door and make the door closed slowly and quietly. For the closer is embedded in the door, it doesn't influence the appearance of the door. It can prevent forgetting shut the door, save electricity when you use an airconditioner.

You can adjust the speed of shutting the door.

It has a structure to prevent smashing fingers.(PAT.P)

Material: (Main unit) ZDC ⟨Bracket⟩Resin Load capacity: 686N (70kg)

Durability: Door weight 294N(30kg) 200,000 times