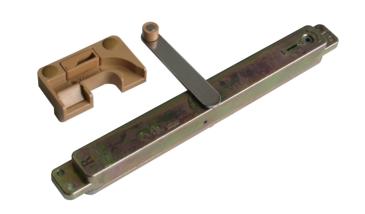

## **Recessed Door Closer for Hinged Door**

It reduces the noise of the door and make the door closed slowly and quietly. For the closer is embedded in the door, it doesn't influence the appearance of the door. It can prevent forgetting shut the door, save electricity when you use an airconditioner.

You can adjust the speed of shutting the door.

It has a structure to prevent smashing fingers.(PAT.P)

Material: (Main unit) ZDC ⟨Bracket⟩Resin Load capacity: 686N (70kg)

Durability: Door weight 294N(30kg) 200,000 times

Door weight 686N(70kg) 100,000 times

| Recessed Door Closer for Hinged Door |            |              |   |
|--------------------------------------|------------|--------------|---|
| Product No.                          |            |              | _ |
| Left-Hand                            | Right-Hand | Finish/Color |   |
| 312-072L                             | 312-072R   | Brown        | _ |
| Screw included:                      |            |              |   |
| $\langle Bracket \rangle$            |            |              |   |
| A v 20 Trace head tenning corew 2nce |            |              |   |