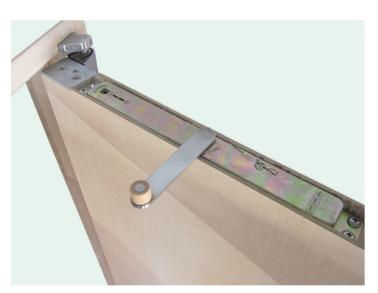

## **Recessed Door Closer for Hinged Door**

It reduces the noise of the door and make the door closed slowly and quietly. For the closer is embedded in the door, it doesn't influence the appearance of the door. It can prevent forgetting shut the door, save electricity when you use an airconditioner.

You can adjust the speed of shutting the door.

It has a structure to prevent smashing fingers.(PAT.P)

Material: (Main unit) ZDC ⟨Bracket⟩Resin Load capacity: 686N (70kg)

Durability: Door weight 294N(30kg) 200,000 times