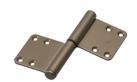

## Stainless Lift Off Hinge

Material: Stainless Load Capacity: 294N(30kg)\_When using 2pcs

| Stainless Lift Off Hinge |            |                |  |
|--------------------------|------------|----------------|--|
| Product No.              |            |                |  |
| Left-Hand                | Right-Hand | Finish/Color   |  |
| 201-521                  | 201-511    | Raw Material   |  |
| 201-522                  | 201-512    | Amber Painting |  |
| 201-523                  | 201-513    | Gold Painting  |  |
| Screw inclu              | ded:       |                |  |

4 × 25 Flat head tapping screw 8pcs

35