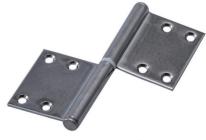

## Lift Off Hinge

Lift Off hinge can be installed on the surface of the door. Easy positioning digging type is available for

build to order.

Diameter of hinge shaft is 8mm and the two blades are made of high-strength steel.

Material:Steel

Load Capacity: 294N(30kg)\_When using 2pcs

| Lift Off Hing   | Lift Off Hinge |                |  |
|-----------------|----------------|----------------|--|
| Product No      |                |                |  |
| Left-Hand       | Right-Hand     | Finish/Color   |  |
| 201-222         | 201-212        | Amber Painting |  |
| 201-223         | 201-213        | Gold Painting  |  |
| Screw included: |                |                |  |

4 × 25 Flat head tapping screw 8pcs

**%** This drawing is Right-Hand

 $\phi_{10}$ 

Raw Material

Amber Painting

**Gold Painting** 