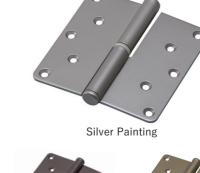

Material: \( Main unit \) Steel, ZDC \( \cap \) Resin Load Capacity: 294N(30kg) Recommended Door Thickness:33mm Adjusting Range: Front-Back ± 2, Left-Right ± 2 Up-Down +4mm -2mm

| Pivot Hinge     |            |                 |  |
|-----------------|------------|-----------------|--|
| Product No.     |            |                 |  |
| Left-Hand       | Right-Hand | Finish/Color    |  |
| 215-011         | 215-015    | Gold Painting   |  |
| 215-012         | 215-016    | Silver Painting |  |
| 215-013         | 215-017    | Satin Silver    |  |
| 215-014         | 215-018    | Chrome Plating  |  |
| Screw included: |            |                 |  |

34

Upper Main unit

Lower Main unit

Chrome Plating

Lower Bracket

Satin Silver

Silver Painting

102  $\phi$  13. 5