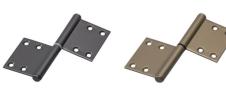

Its shaft diameter is 8mm and the two blades are made of high strength steel which has a good durability.

Material:Steel

**Butt Hinge** 

Load Capacity: 294N(30kg)\_When using 2pcs

| Butt Hinge   |            |                 |
|--------------|------------|-----------------|
| Product No.  |            |                 |
| Left-Hand    | Right-Hand | Finish/Color    |
| 201-021      | 201-011    | Silver Painting |
| 201-022      | 201-012    | Amber Painting  |
| 201-023      | 201-013    | Gold Painting   |
| Corour inclu | dod.       |                 |

Screw included:

4 × 25 Flat head tapping screw 10pcs

**Gold Painting** 