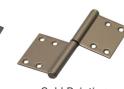

## Stainless Lift Off Hinge

Material: Stainless Load Capacity: 294N(30kg)\_When using 2pcs

| Stainless Lift Off Hinge |            |                |  |
|--------------------------|------------|----------------|--|
| Product No.              |            |                |  |
| Left-Hand                | Right-Hand | Finish/Color   |  |
| 201-521                  | 201-511    | Raw Material   |  |
| 201-522                  | 201-512    | Amber Painting |  |
| 201-523                  | 201-513    | Gold Painting  |  |
| Screw inclu              | ded:       |                |  |

4 × 25 Flat head tapping screw 8pcs

35