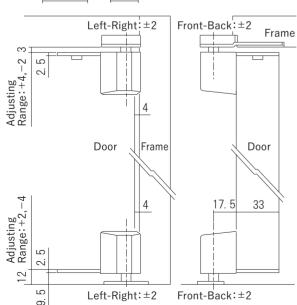

Material: \( Main unit \) Steel, ZDC \( \cap \) Resin Load Capacity: 294N(30kg) Recommended Door Thickness:33mm Adjusting Range: Front-Back ± 2, Left-Right ± 2 Up-Down +4mm -2mm

| Pivot Hinge     |            |                 |  |
|-----------------|------------|-----------------|--|
| Product No.     |            |                 |  |
| Left-Hand       | Right-Hand | Finish/Color    |  |
| 215-011         | 215-015    | Gold Painting   |  |
| 215-012         | 215-016    | Silver Painting |  |
| 215-013         | 215-017    | Satin Silver    |  |
| 215-014         | 215-018    | Chrome Plating  |  |
| Screw included: |            |                 |  |