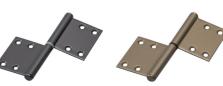

Material:Steel

Load Capacity: 294N(30kg)\_When using 2pcs

| Lift Off Hing   | Lift Off Hinge |                |  |
|-----------------|----------------|----------------|--|
| Product No      |                |                |  |
| Left-Hand       | Right-Hand     | Finish/Color   |  |
| 201-222         | 201-212        | Amber Painting |  |
| 201-223         | 201-213        | Gold Painting  |  |
| Screw included: |                |                |  |

4 × 25 Flat head tapping screw 8pcs

**%** This drawing is Right-Hand

 $\phi_{10}$ 

Raw Material

Amber Painting

**Gold Painting** 