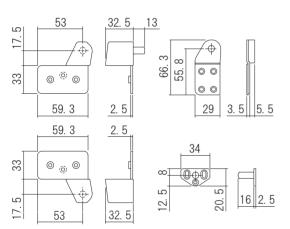

Material: \( Main unit \) Steel, ZDC \( \cap \) Resin Load Capacity: 294N(30kg) Recommended Door Thickness:33mm Adjusting Range: Front-Back ± 2, Left-Right ± 2 Up-Down +4mm -2mm

| Pivot Hinge     |            |                 |  |
|-----------------|------------|-----------------|--|
| Product No.     |            |                 |  |
| Left-Hand       | Right-Hand | Finish/Color    |  |
| 215-011         | 215-015    | Gold Painting   |  |
| 215-012         | 215-016    | Silver Painting |  |
| 215-013         | 215-017    | Satin Silver    |  |
| 215-014         | 215-018    | Chrome Plating  |  |
| Screw included: |            |                 |  |

(Upper Bracket)

 $3.5 \times 25$  Flat head tapping screw 4pcs ⟨Lower Bracket⟩

3.5 × 25 Flat head wood screw 3pcs ⟨Main unit⟩

 $3.5 \times 30$  Flat head tapping screw 6pcs

Drawing for Installation (Drawing for Right-Hand) \* Digging is necessary on door and frame.

34

Upper Main unit

Lower Main unit

Chrome Plating

Lower Bracket

Satin Silver

Silver Painting

102  $\phi$  13. 5

**X** This drawing is Right-Hand

 $\phi$  13.5

16

**X** This drawing is Right-Hand

t2. 5

t2.5

**Amber Painting** 

**Gold Painting** 