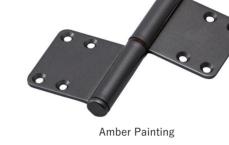

## Lift Off Hinge

Lift Off hinge can be installed on the surface of the door. Easy positioning digging type is available for

build to order.

Diameter of hinge shaft is 8mm and the two blades are made of high-strength steel.

Material:Steel

Load Capacity: 294N(30kg)\_When using 2pcs

| Lift Off Hing   | Lift Off Hinge |                |  |
|-----------------|----------------|----------------|--|
| Product No      |                |                |  |
| Left-Hand       | Right-Hand     | Finish/Color   |  |
| 201-222         | 201-212        | Amber Painting |  |
| 201-223         | 201-213        | Gold Painting  |  |
| Screw included: |                |                |  |

4 × 25 Flat head tapping screw 8pcs

**%** This drawing is Right-Hand

 $\phi_{10}$ 

Raw Material

Amber Painting

**Gold Painting** 