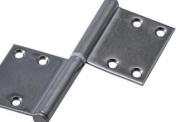

Its shaft diameter is 8mm and the two blades are made of high strength steel which has a good durability.

Material:Steel

**Butt Hinge** 

Load Capacity: 294N(30kg)\_When using 2pcs

| Butt Hinge   |            |                 |
|--------------|------------|-----------------|
| Product No.  |            |                 |
| Left-Hand    | Right-Hand | Finish/Color    |
| 201-021      | 201-011    | Silver Painting |
| 201-022      | 201-012    | Amber Painting  |
| 201-023      | 201-013    | Gold Painting   |
| Corour inclu | dod.       |                 |

Screw included:

4 × 25 Flat head tapping screw 10pcs

**Gold Painting** 