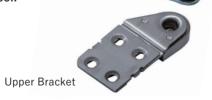

(Upper Bracket)

 $3.5 \times 25$  Flat head tapping screw 4pcs ⟨Lower Bracket⟩

3.5 × 25 Flat head wood screw 3pcs ⟨Main unit⟩

 $3.5 \times 30$  Flat head tapping screw 6pcs

Drawing for Installation (Drawing for Right-Hand) \* Digging is necessary on door and frame.

34

Upper Main unit

Lower Main unit

Chrome Plating

Lower Bracket

Satin Silver

Silver Painting

102  $\phi$  13. 5