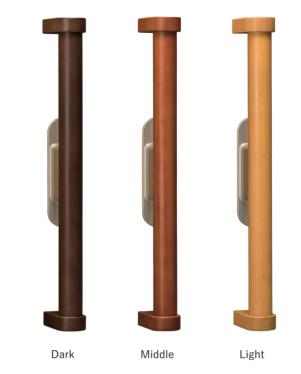

## Big Bar Pull

This big bar pull is easy to hold and use even for the elderly and children. Big bar pull has a structure that can prevent catching the bands of bags. Bar is made of natural wood and you can choose from three kinds of colors.

Pull

Material: 〈Bar〉Natural Wood 〈Rose〉ADC Door Thickness:29~35mm

| Big Bar Pull                             |               |              |  |
|------------------------------------------|---------------|--------------|--|
| Product No.                              | Set content   | Finish/Color |  |
| 863-001K                                 | Big Bar Pull  | Dark         |  |
| 863-001C                                 | + Pull        | Middle       |  |
| 863-001F                                 |               | Light        |  |
| 863-002K                                 | Big Bar Pull  | Dark         |  |
| 863-002C                                 | +Big Bar Pull | Middle       |  |
| 863-002F                                 |               | Light        |  |
| Screw included:                          |               |              |  |
| M5 × 30 Elat hoad maching scrow(D8) 2pcs |               |              |  |