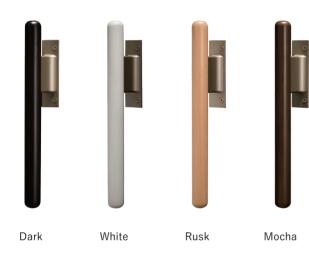

## **Sliding Door Parts**

Bar Handle

This bar made of natural wood is very easy to hold and give a warm feeling.

It is designed for convenience of the elderly and children use. There are 2 kinds of specifications, one side handle and two sides handle.

| Material: 〈Bar〉Natural Wood |
|-----------------------------|
| <pre></pre>                 |
| Door Thickness:27~32mm      |

| Bar Handle    |              |              |
|---------------|--------------|--------------|
| Product No.   | Set content  | Finish/Color |
| 863-101LP     | Bar Handle   | Pale         |
| 863-101LD     | + Pull       | Dark         |
| 863-101WA     |              | White        |
| 863-101LL     |              | Rusk         |
| 863-101LM     |              | Mocha        |
| 863-102LP     | Bar Handle   | Pale         |
| 863-102LD     | + Bar Handle | Dark         |
| 863-102WA     |              | White        |
| 863-102LL     |              | Rusk         |
| 863-102LM     |              | Mocha        |
| Scrow includo | 4.           |              |