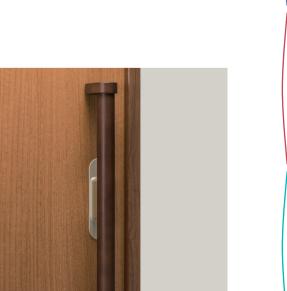

## **Sliding Door Parts**

Bar Handle

This bar made of natural wood is very easy to hold and give a warm feeling.

It is designed for convenience of the elderly and children use. There are 2 kinds of specifications, one side handle and two sides handle.

| Material: 〈Bar〉Natural Wood |
|-----------------------------|
| <pre></pre>                 |
| Door Thickness:27~32mm      |

| Bar Handle    |              |              |
|---------------|--------------|--------------|
| Product No.   | Set content  | Finish/Color |
| 863-101LP     | Bar Handle   | Pale         |
| 863-101LD     | + Pull       | Dark         |
| 863-101WA     |              | White        |
| 863-101LL     |              | Rusk         |
| 863-101LM     |              | Mocha        |
| 863-102LP     | Bar Handle   | Pale         |
| 863-102LD     | + Bar Handle | Dark         |
| 863-102WA     |              | White        |
| 863-102LL     |              | Rusk         |
| 863-102LM     |              | Mocha        |
| Scrow includo | 4.           |              |

Screw included:

 $M5 \times 16$  Flat head machine screw 2pcs

Pale

Pull

One side bar handle specification

Digging process drawing

Both sides bar pull specification

Digging process drawing