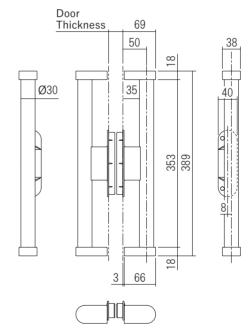

Pull

Material: 〈Bar〉Natural Wood 〈Rose〉ADC Door Thickness:29~35mm

| Big Bar Pull                             |               |              |  |
|------------------------------------------|---------------|--------------|--|
| Product No.                              | Set content   | Finish/Color |  |
| 863-001K                                 | Big Bar Pull  | Dark         |  |
| 863-001C                                 | + Pull        | Middle       |  |
| 863-001F                                 |               | Light        |  |
| 863-002K                                 | Big Bar Pull  | Dark         |  |
| 863-002C                                 | +Big Bar Pull | Middle       |  |
| 863-002F                                 |               | Light        |  |
| Screw included:                          |               |              |  |
| M5 × 30 Elat hoad maching scrow(D8) 2pcs |               |              |  |

 $M5 \times 30$  Flat head machine screw(D8) 2pcs

**Sliding Door Parts** 

Lever Handles

Door Parts

Accessories