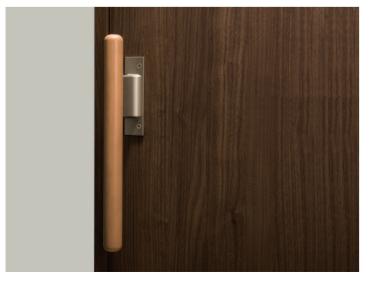

## **Sliding Door Parts**

Bar Handle

This bar made of natural wood is very easy to hold and give a warm feeling.

It is designed for convenience of the elderly and children use. There are 2 kinds of specifications, one side handle and two sides handle.