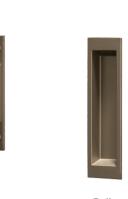

| Material: 〈Bar〉Natural Wood |
|-----------------------------|
| <pre></pre>                 |
| Door Thickness:27~32mm      |

| Bar Handle    |              |              |
|---------------|--------------|--------------|
| Product No.   | Set content  | Finish/Color |
| 863-101LP     | Bar Handle   | Pale         |
| 863-101LD     | + Pull       | Dark         |
| 863-101WA     |              | White        |
| 863-101LL     |              | Rusk         |
| 863-101LM     |              | Mocha        |
| 863-102LP     | Bar Handle   | Pale         |
| 863-102LD     | + Bar Handle | Dark         |
| 863-102WA     |              | White        |
| 863-102LL     |              | Rusk         |
| 863-102LM     |              | Mocha        |
| Scrow includo | 4.           |              |

Screw included:

 $M5 \times 16$  Flat head machine screw 2pcs

Pale

Pull

One side bar handle specification

Digging process drawing

Both sides bar pull specification

Digging process drawing