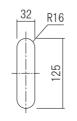

Screw included:

 $M5 \times 16$  Flat head machine screw 2pcs

Pale

Pull

One side bar handle specification

Digging process drawing

Both sides bar pull specification

Digging process drawing