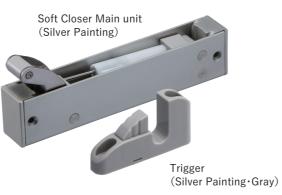

Heavy Duty Sliding Door Soft Closer

This Soft Closer can be installed on the outside of a Sliding door. Prevent door from rebounding and reduce collision noise. Easy to install on an existing Sliding door.%1 Appropriate door weight is 60 kg.

It is possible to be embedde in the door.

%1. Some types of doors cannot be installed.

Material:Stainless, Resin Load Capacity:588N(60kg)

## Heavy Duty Sliding Door Soft Closer

| Houry Buly of              |                  | 010301          |
|----------------------------|------------------|-----------------|
| Product No.                | Door Weight      | Finish/Color    |
| 312-061                    | 294N             | Gold Painting   |
| 312-062                    | (30kg)           | Silver Painting |
| 312-063                    |                  | Gray            |
| 312-064                    |                  | Brown           |
| 312-065                    | 588N             | Gold Painting   |
| 312-066                    | (60kg)           | Silver Painting |
| 312-067                    |                  | Gray            |
| 312-068                    |                  | Brown           |
| Screw include              | ed:              |                 |
| $\langle Main unit  angle$ |                  |                 |
| 3.5×40 Flat I              | nead tapping sc  | rew 2pcs        |
| 〈Trigger〉                  |                  |                 |
| 3.5×25 Bindi               | ing head tapping | g screw 2pcs    |