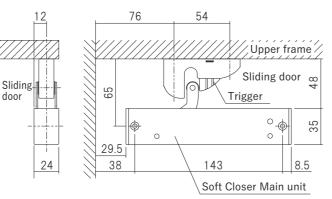

Heavy Duty Sliding Door Soft Closer

This Soft Closer can be installed on the outside of a Sliding door. Prevent door from rebounding and reduce collision noise. Easy to install on an existing Sliding door.%1 Appropriate door weight is 60 kg.

It is possible to be embedde in the door.

%1. Some types of doors cannot be installed.

Material:Stainless, Resin Load Capacity:588N(60kg)

Soft Closer Main unit

Soft Closer Main u (Gray)

Drawing for Installation

| Soft Closer (Air system)                                                                                                                                                                                                                                                                                                                                                             |  |  |
|--------------------------------------------------------------------------------------------------------------------------------------------------------------------------------------------------------------------------------------------------------------------------------------------------------------------------------------------------------------------------------------|--|--|
| This door closer will close the door silently<br>by slowing the speed in the middle even<br>when the door is closed uncarefully.<br>The soft closer has an air damper system<br>that will close the door with a natural brake<br>Prevents the door from being unclosed<br>and can save electricity when the air<br>conditioner is working.<br>It also can arrange the closing speed. |  |  |
| Material:Stainless, Resin<br>Load Capacity:245N(25kg)                                                                                                                                                                                                                                                                                                                                |  |  |
| Soft Closer (Air system)         Product No. Finish/Color         312-012 Raw Material         Set contents:         Soft closer 1pcs, Hook 2pcs         Screw included:         〈Main unit〉         3.5 × 20 Truss head tapping screw 2pcs         〈Hook〉         3 × 16 Flat head tapping screw 4pcs                                                                               |  |  |
|                                                                                                                                                                                                                                                                                                                                                                                      |  |  |
|                                                                                                                                                                                                                                                                                                                                                                                      |  |  |