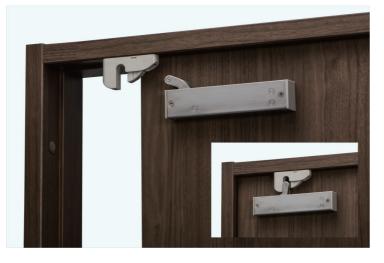

Heavy Duty Sliding Door Soft Closer

This Soft Closer can be installed on the outside of a Sliding door. Prevent door from rebounding and reduce collision noise. Easy to install on an existing Sliding door.%1 Appropriate door weight is 60 kg.

It is possible to be embedde in the door.

%1. Some types of doors cannot be installed.

Material:Stainless, Resin Load Capacity:588N(60kg)