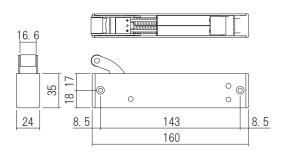

Heavy Duty Sliding Door Soft Closer

This Soft Closer can be installed on the outside of a Sliding door. Prevent door from rebounding and reduce collision noise. Easy to install on an existing Sliding door.%1 Appropriate door weight is 60 kg.

It is possible to be embedde in the door.

%1. Some types of doors cannot be installed.

Material:Stainless, Resin Load Capacity:588N(60kg)

## Heavy Duty Sliding Door Soft Closer

| Houry Buly of              |                  | 010301          |
|----------------------------|------------------|-----------------|
| Product No.                | Door Weight      | Finish/Color    |
| 312-061                    | 294N             | Gold Painting   |
| 312-062                    | (30kg)           | Silver Painting |
| 312-063                    |                  | Gray            |
| 312-064                    |                  | Brown           |
| 312-065                    | 588N             | Gold Painting   |
| 312-066                    | (60kg)           | Silver Painting |
| 312-067                    |                  | Gray            |
| 312-068                    |                  | Brown           |
| Screw include              | ed:              |                 |
| $\langle Main unit  angle$ |                  |                 |
| 3.5×40 Flat I              | nead tapping sc  | rew 2pcs        |
| 〈Trigger〉                  |                  |                 |
| 3.5×25 Bindi               | ing head tapping | g screw 2pcs    |