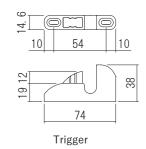

## Heavy Duty Sliding Door Soft Closer

| Houry Buly of              |                  | 010301          |
|----------------------------|------------------|-----------------|
| Product No.                | Door Weight      | Finish/Color    |
| 312-061                    | 294N             | Gold Painting   |
| 312-062                    | (30kg)           | Silver Painting |
| 312-063                    |                  | Gray            |
| 312-064                    |                  | Brown           |
| 312-065                    | 588N             | Gold Painting   |
| 312-066                    | (60kg)           | Silver Painting |
| 312-067                    |                  | Gray            |
| 312-068                    |                  | Brown           |
| Screw include              | ed:              |                 |
| $\langle Main unit  angle$ |                  |                 |
| 3.5×40 Flat I              | nead tapping sc  | rew 2pcs        |
| 〈Trigger〉                  |                  |                 |
| 3.5×25 Bindi               | ing head tapping | g screw 2pcs    |