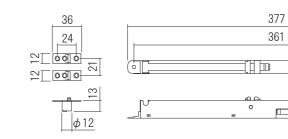

Soft Closer Main unit

Soft Closer Main u (Gray)

Drawing for Installation

| Soft Closer (Air system)                                                                                                                                                                                                                                                                                                                                                             |  |  |
|--------------------------------------------------------------------------------------------------------------------------------------------------------------------------------------------------------------------------------------------------------------------------------------------------------------------------------------------------------------------------------------|--|--|
| This door closer will close the door silently<br>by slowing the speed in the middle even<br>when the door is closed uncarefully.<br>The soft closer has an air damper system<br>that will close the door with a natural brake<br>Prevents the door from being unclosed<br>and can save electricity when the air<br>conditioner is working.<br>It also can arrange the closing speed. |  |  |
| Material:Stainless, Resin<br>Load Capacity:245N(25kg)                                                                                                                                                                                                                                                                                                                                |  |  |
| Soft Closer (Air system)         Product No. Finish/Color         312-012 Raw Material         Set contents:         Soft closer 1pcs, Hook 2pcs         Screw included:         〈Main unit〉         3.5 × 20 Truss head tapping screw 2pcs         〈Hook〉         3 × 16 Flat head tapping screw 4pcs                                                                               |  |  |
|                                                                                                                                                                                                                                                                                                                                                                                      |  |  |
|                                                                                                                                                                                                                                                                                                                                                                                      |  |  |