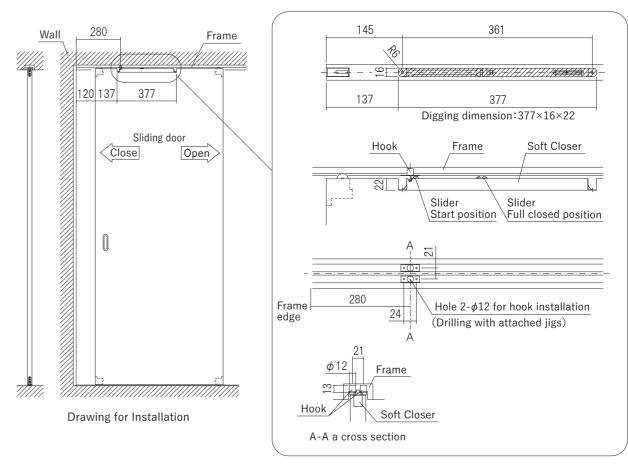

Heavy Duty Sliding Door Soft Closer

This Soft Closer can be installed on the outside of a Sliding door. Prevent door from rebounding and reduce collision noise. Easy to install on an existing Sliding door.%1 Appropriate door weight is 60 kg.

It is possible to be embedde in the door.

%1. Some types of doors cannot be installed.

Material:Stainless, Resin Load Capacity:588N(60kg)

## Heavy Duty Sliding Door Soft Closer

| Houry Buly of              |                  | 010301          |
|----------------------------|------------------|-----------------|
| Product No.                | Door Weight      | Finish/Color    |
| 312-061                    | 294N             | Gold Painting   |
| 312-062                    | (30kg)           | Silver Painting |
| 312-063                    |                  | Gray            |
| 312-064                    |                  | Brown           |
| 312-065                    | 588N             | Gold Painting   |
| 312-066                    | (60kg)           | Silver Painting |
| 312-067                    |                  | Gray            |
| 312-068                    |                  | Brown           |
| Screw include              | ed:              |                 |
| $\langle Main unit  angle$ |                  |                 |
| 3.5×40 Flat I              | nead tapping sc  | rew 2pcs        |
| 〈Trigger〉                  |                  |                 |
| 3.5×25 Bindi               | ing head tapping | g screw 2pcs    |