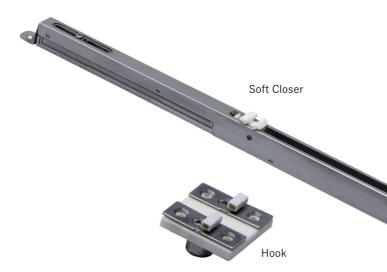

Soft Closer Main unit

Soft Closer Main u (Gray)

Drawing for Installation

| Soft Closer (Air system)                                                                                                                                                                                                                                                                                                                                                             |  |  |
|--------------------------------------------------------------------------------------------------------------------------------------------------------------------------------------------------------------------------------------------------------------------------------------------------------------------------------------------------------------------------------------|--|--|
| This door closer will close the door silently<br>by slowing the speed in the middle even<br>when the door is closed uncarefully.<br>The soft closer has an air damper system<br>that will close the door with a natural brake<br>Prevents the door from being unclosed<br>and can save electricity when the air<br>conditioner is working.<br>It also can arrange the closing speed. |  |  |
| Material:Stainless, Resin<br>Load Capacity:245N(25kg)                                                                                                                                                                                                                                                                                                                                |  |  |
| Soft Closer (Air system)         Product No. Finish/Color         312-012 Raw Material         Set contents:         Soft closer 1pcs, Hook 2pcs         Screw included:         〈Main unit〉         3.5 × 20 Truss head tapping screw 2pcs         〈Hook〉         3 × 16 Flat head tapping screw 4pcs                                                                               |  |  |
|                                                                                                                                                                                                                                                                                                                                                                                      |  |  |
|                                                                                                                                                                                                                                                                                                                                                                                      |  |  |