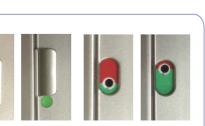

 $\langle Strike \rangle$  $4 \times 20$  Flat head tapping screw 2pcs

0

Passage lock

Privacy lock

Indicator lock

E

Adjustment Strike

0