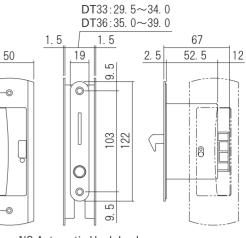

## Material: (Pull) Resin

\Lock Case, Strike>Stainless, Steel
Door Thickness:DT33\_29.5~34.0mm, DT36\_35.0~39.0mm Strike Installation Range: Up-Down ± 4mm, Depth 4mm

| NS Automatic Hook Lock                             |         |                |                 |
|----------------------------------------------------|---------|----------------|-----------------|
| Product No.                                        |         | Key            |                 |
| DT33                                               | DT36    | Specification  | Finish/Color    |
| 224-621                                            | 224-624 | Passage lock   | Chrome Plating  |
| 224-622                                            | 224-625 |                | Gold Painting   |
| 224-623                                            | 224-626 |                | Silver Painting |
| 224-631                                            | 224-634 | Privacy lock   | Chrome Plating  |
| 224-632                                            | 224-635 |                | Gold Painting   |
| 224-633                                            | 224-636 |                | Silver Painting |
| 224-641                                            | 224-644 | Indicator lock | Chrome Plating  |
| 224-642                                            | 224-645 |                | Gold Painting   |
| 224-643                                            | 224-646 |                | Silver Painting |
| 224-651                                            | 224-654 | Puller         | Chrome Plating  |
| 224-652                                            | 224-655 |                | Gold Painting   |
| 224-653                                            | 224-656 |                | Silver Painting |
| * The price is for one inside and one outside set. |         |                |                 |