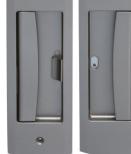

 $\langle Strike \rangle$  $4 \times 20$  Flat head tapping screw 2pcs

0

Passage lock

Privacy lock

Indicator lock

E

Adjustment Strike

0