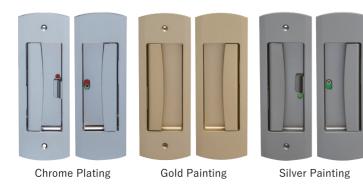

## Material: (Pull) Resin

\Lock Case, Strike>Stainless, Steel
Door Thickness:DT33\_29.5~34.0mm, DT36\_35.0~39.0mm Strike Installation Range: Up-Down ± 4mm, Depth 4mm

| NS Automatic Hook Lock                             |         |                |                 |
|----------------------------------------------------|---------|----------------|-----------------|
| Product No.                                        |         | Key            |                 |
| DT33                                               | DT36    | Specification  | Finish/Color    |
| 224-621                                            | 224-624 | Passage lock   | Chrome Plating  |
| 224-622                                            | 224-625 |                | Gold Painting   |
| 224-623                                            | 224-626 |                | Silver Painting |
| 224-631                                            | 224-634 | Privacy lock   | Chrome Plating  |
| 224-632                                            | 224-635 |                | Gold Painting   |
| 224-633                                            | 224-636 |                | Silver Painting |
| 224-641                                            | 224-644 | Indicator lock | Chrome Plating  |
| 224-642                                            | 224-645 |                | Gold Painting   |
| 224-643                                            | 224-646 |                | Silver Painting |
| 224-651                                            | 224-654 | Puller         | Chrome Plating  |
| 224-652                                            | 224-655 |                | Gold Painting   |
| 224-653                                            | 224-656 |                | Silver Painting |
| * The price is for one inside and one outside set. |         |                |                 |