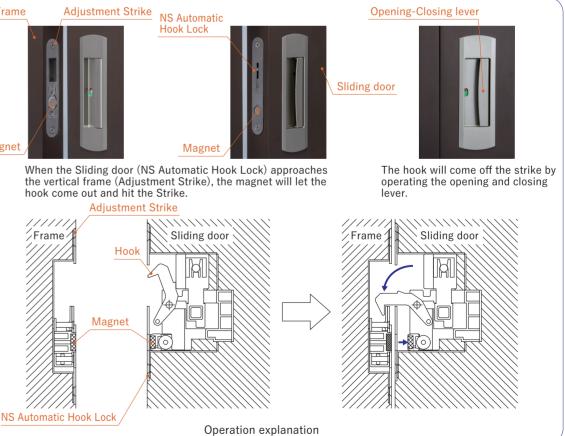

## **NS Automatic Hook Lock**

When closing a Sliding door, the hook will come out automatically and lock the door by the magnetic repulsive force. It will prevent the door unclosed and rebound. The Pull can be rearranged left and right. It is available for only pull without lock.

 $\langle Strike \rangle$  $4 \times 20$  Flat head tapping screw 2pcs

0

Passage lock

Privacy lock

Indicator lock

E

Adjustment Strike

0