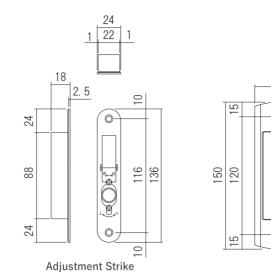

## Material: (Pull) Resin

\Lock Case, Strike>Stainless, Steel
Door Thickness:DT33\_29.5~34.0mm, DT36\_35.0~39.0mm Strike Installation Range: Up-Down ± 4mm, Depth 4mm

| NS Automatic Hook Lock                             |         |                |                 |
|----------------------------------------------------|---------|----------------|-----------------|
| Product No.                                        |         | Key            |                 |
| DT33                                               | DT36    | Specification  | Finish/Color    |
| 224-621                                            | 224-624 | Passage lock   | Chrome Plating  |
| 224-622                                            | 224-625 |                | Gold Painting   |
| 224-623                                            | 224-626 |                | Silver Painting |
| 224-631                                            | 224-634 | Privacy lock   | Chrome Plating  |
| 224-632                                            | 224-635 |                | Gold Painting   |
| 224-633                                            | 224-636 |                | Silver Painting |
| 224-641                                            | 224-644 | Indicator lock | Chrome Plating  |
| 224-642                                            | 224-645 |                | Gold Painting   |
| 224-643                                            | 224-646 |                | Silver Painting |
| 224-651                                            | 224-654 | Puller         | Chrome Plating  |
| 224-652                                            | 224-655 |                | Gold Painting   |
| 224-653                                            | 224-656 |                | Silver Painting |
| * The price is for one inside and one outside set. |         |                |                 |

※ The price is for one inside and one outside set \* The finish of the front of the Lock Case and the Strike is Barrel Polishing. Screw included: (Pull)

 $M3 \times 30$  Flat head machine screw 2pcs

 $\langle \mathsf{Lock} \, \mathsf{Case} \rangle$ 4×20 Flat head tapping screw 2pcs

 $\langle Strike \rangle$  $4 \times 20$  Flat head tapping screw 2pcs

0

Passage lock

Privacy lock

Indicator lock

E

Adjustment Strike

0