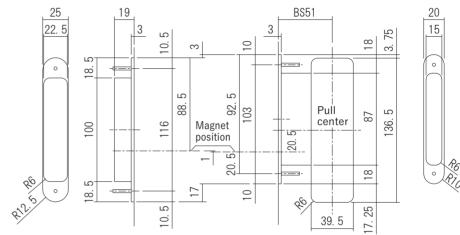

## Material: (Pull) Resin

\Lock Case, Strike>Stainless, Steel
Door Thickness:DT33\_29.5~34.0mm, DT36\_35.0~39.0mm Strike Installation Range: Up-Down ± 4mm, Depth 4mm

| NS Automatic Hook Lock                             |         |                |                 |
|----------------------------------------------------|---------|----------------|-----------------|
| Product No.                                        |         | Key            |                 |
| DT33                                               | DT36    | Specification  | Finish/Color    |
| 224-621                                            | 224-624 | Passage lock   | Chrome Plating  |
| 224-622                                            | 224-625 |                | Gold Painting   |
| 224-623                                            | 224-626 |                | Silver Painting |
| 224-631                                            | 224-634 | Privacy lock   | Chrome Plating  |
| 224-632                                            | 224-635 |                | Gold Painting   |
| 224-633                                            | 224-636 |                | Silver Painting |
| 224-641                                            | 224-644 | Indicator lock | Chrome Plating  |
| 224-642                                            | 224-645 |                | Gold Painting   |
| 224-643                                            | 224-646 |                | Silver Painting |
| 224-651                                            | 224-654 | Puller         | Chrome Plating  |
| 224-652                                            | 224-655 |                | Gold Painting   |
| 224-653                                            | 224-656 |                | Silver Painting |
| * The price is for one inside and one outside set. |         |                |                 |

※ The price is for one inside and one outside set \* The finish of the front of the Lock Case and the Strike is Barrel Polishing. Screw included: (Pull)

 $M3 \times 30$  Flat head machine screw 2pcs

 $\langle \mathsf{Lock} \, \mathsf{Case} \rangle$ 4×20 Flat head tapping screw 2pcs

 $\langle Strike \rangle$  $4 \times 20$  Flat head tapping screw 2pcs

0

Passage lock

Privacy lock

Indicator lock

E

Adjustment Strike

0