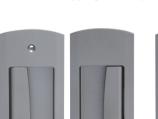

## **NS Automatic Hook Lock**

When closing a Sliding door, the hook will come out automatically and lock the door by the magnetic repulsive force. It will prevent the door unclosed and rebound. The Pull can be rearranged left and right. It is available for only pull without lock.

## Material: (Pull) Resin

\Lock Case, Strike>Stainless, Steel
Door Thickness:DT33\_29.5~34.0mm, DT36\_35.0~39.0mm Strike Installation Range: Up-Down ± 4mm, Depth 4mm

| NS Automatic Hook Lock                             |         |                |                 |
|----------------------------------------------------|---------|----------------|-----------------|
| Product No.                                        |         | Key            |                 |
| DT33                                               | DT36    | Specification  | Finish/Color    |
| 224-621                                            | 224-624 | Passage lock   | Chrome Plating  |
| 224-622                                            | 224-625 |                | Gold Painting   |
| 224-623                                            | 224-626 |                | Silver Painting |
| 224-631                                            | 224-634 | Privacy lock   | Chrome Plating  |
| 224-632                                            | 224-635 |                | Gold Painting   |
| 224-633                                            | 224-636 |                | Silver Painting |
| 224-641                                            | 224-644 | Indicator lock | Chrome Plating  |
| 224-642                                            | 224-645 |                | Gold Painting   |
| 224-643                                            | 224-646 |                | Silver Painting |
| 224-651                                            | 224-654 | Puller         | Chrome Plating  |
| 224-652                                            | 224-655 |                | Gold Painting   |
| 224-653                                            | 224-656 |                | Silver Painting |
| * The price is for one inside and one outside set. |         |                |                 |