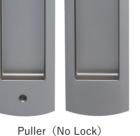

## Material: (Pull) Resin

\Lock Case, Strike>Stainless, Steel
Door Thickness:DT33\_29.5~34.0mm, DT36\_35.0~39.0mm Strike Installation Range: Up-Down ± 4mm, Depth 4mm

| NS Automatic Hook Lock                             |         |                |                 |
|----------------------------------------------------|---------|----------------|-----------------|
| Product No.                                        |         | Key            |                 |
| DT33                                               | DT36    | Specification  | Finish/Color    |
| 224-621                                            | 224-624 | Passage lock   | Chrome Plating  |
| 224-622                                            | 224-625 |                | Gold Painting   |
| 224-623                                            | 224-626 |                | Silver Painting |
| 224-631                                            | 224-634 | Privacy lock   | Chrome Plating  |
| 224-632                                            | 224-635 |                | Gold Painting   |
| 224-633                                            | 224-636 |                | Silver Painting |
| 224-641                                            | 224-644 | Indicator lock | Chrome Plating  |
| 224-642                                            | 224-645 |                | Gold Painting   |
| 224-643                                            | 224-646 |                | Silver Painting |
| 224-651                                            | 224-654 | Puller         | Chrome Plating  |
| 224-652                                            | 224-655 |                | Gold Painting   |
| 224-653                                            | 224-656 |                | Silver Painting |
| * The price is for one inside and one outside set. |         |                |                 |