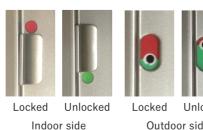

## Material: (Pull) Resin

\Lock Case, Strike>Stainless, Steel
Door Thickness:DT33\_29.5~34.0mm, DT36\_35.0~39.0mm Strike Installation Range: Up-Down ± 4mm, Depth 4mm

| NS Automatic Hook Lock                             |         |                |                 |
|----------------------------------------------------|---------|----------------|-----------------|
| Product No.                                        |         | Key            |                 |
| DT33                                               | DT36    | Specification  | Finish/Color    |
| 224-621                                            | 224-624 | Passage lock   | Chrome Plating  |
| 224-622                                            | 224-625 |                | Gold Painting   |
| 224-623                                            | 224-626 |                | Silver Painting |
| 224-631                                            | 224-634 | Privacy lock   | Chrome Plating  |
| 224-632                                            | 224-635 |                | Gold Painting   |
| 224-633                                            | 224-636 |                | Silver Painting |
| 224-641                                            | 224-644 | Indicator lock | Chrome Plating  |
| 224-642                                            | 224-645 |                | Gold Painting   |
| 224-643                                            | 224-646 |                | Silver Painting |
| 224-651                                            | 224-654 | Puller         | Chrome Plating  |
| 224-652                                            | 224-655 |                | Gold Painting   |
| 224-653                                            | 224-656 |                | Silver Painting |
| * The price is for one inside and one outside set. |         |                |                 |