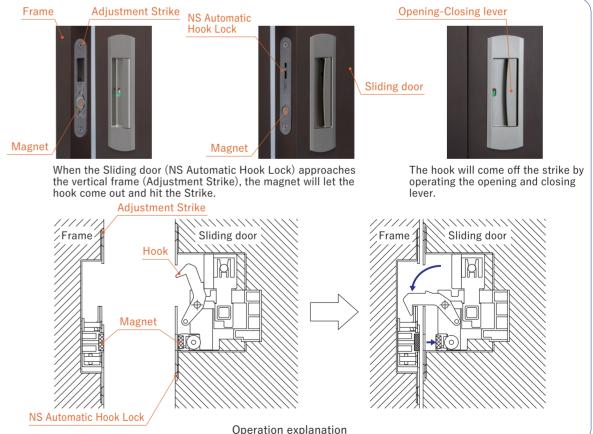

## **NS Automatic Hook Lock**

When closing a Sliding door, the hook will come out automatically and lock the door by the magnetic repulsive force. It will prevent the door unclosed and rebound. The Pull can be rearranged left and right. It is available for only pull without lock.

 $\langle Strike \rangle$  $4 \times 20$  Flat head tapping screw 2pcs

0

Passage lock

Privacy lock

Indicator lock

E

Adjustment Strike

0