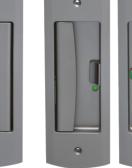

 $\langle Strike \rangle$  $4 \times 20$  Flat head tapping screw 2pcs

0

Passage lock

Privacy lock

Indicator lock

E

Adjustment Strike

0

NS Automatic Hook Lock

(Indicator lock)

Digging process drawing

58

NS Automatic Hook Lock

Lever Handles Door Parts **Sliding Door Parts**