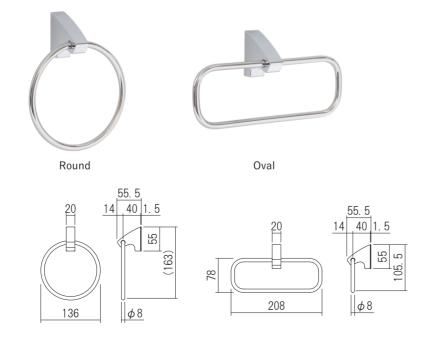

# SLs Towel Ring

 $\begin{aligned} & \text{Material:} \langle \text{Base, Bracket} \rangle \text{Resin} \\ & \langle \text{Ring} \rangle \text{Stainless} \end{aligned}$ 

| SLs Towel Ring  |       |              |  |  |
|-----------------|-------|--------------|--|--|
| Product No.     | Ring  | Finish/Color |  |  |
| 610-890         | Round | Chrome       |  |  |
| 610-891         | Oval  |              |  |  |
| Screw included: |       |              |  |  |

4 × 30 Truss head tapping screw 2pcs