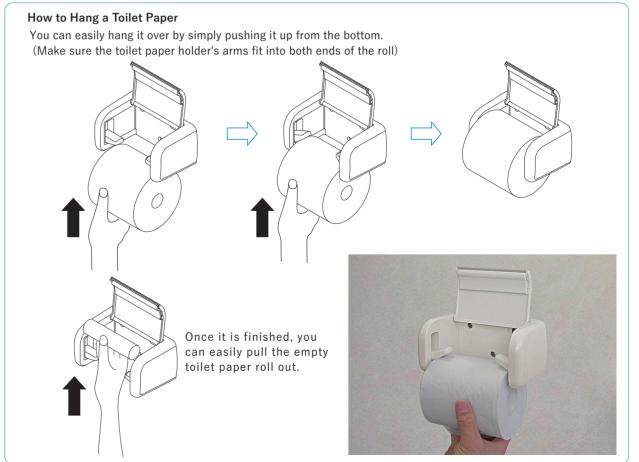

## One Touch Paper Holder

This simple and well-designed one-touch toilet paper holder is popular due to its effortless toilet roll changing process. Press the new roll up from the bottom, pull the old roll's core out, and now you've got a fresh batch of toilet paper. This product is widely used for restrooms in residential, business hotels, and public facilities. It's available in 4 different colors to suit your bathroom interior design.