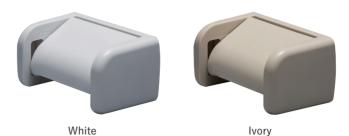

## One Touch Paper Holder

This simple and well-designed one-touch toilet paper holder is popular due to its effortless toilet roll changing process. Press the new roll up from the bottom, pull the old roll's core out, and now you've got a fresh batch of toilet paper. This product is widely used for restrooms in residential, business hotels, and public facilities. It's available in 4 different colors to suit your bathroom interior design.

### Material: Resin

| One Touch Paper Holder |               |              |  |
|------------------------|---------------|--------------|--|
| Product No.            | Specification | Finish/Color |  |
| 610-201                | _             | White        |  |
| 610-202                |               | lvory        |  |
| 610-203                |               | Pink         |  |
| 610-205                |               | Black        |  |
| 610-204                | One hand cut  | White        |  |
| Screw included:        |               |              |  |