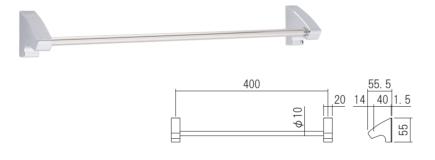

4×30 Truss head tapping screw 2pcs

Common base

Material: \langle Base, Bracket \rangle Resin \langle Bar \rangle Stainless

| SLs Towel Bar   |              |
|-----------------|--------------|
| Product No.     | Finish/Color |
| 610-892         | Chrome       |
| Carau included: |              |

4 × 30 Truss head tapping screw 4pcs