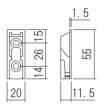

## One Touch Paper Holder

This simple and well-designed one-touch toilet paper holder is popular due to its effortless toilet roll changing process. Press the new roll up from the bottom, pull the old roll's core out, and now you've got a fresh batch of toilet paper. This product is widely used for restrooms in residential, business hotels, and public facilities. It's available in 4 different colors to suit your bathroom interior design.

### Material: Resin

| One Touch Paper Holder |               |              |  |
|------------------------|---------------|--------------|--|
| Product No.            | Specification | Finish/Color |  |
| 610-201                | _             | White        |  |
| 610-202                |               | lvory        |  |
| 610-203                |               | Pink         |  |
| 610-205                |               | Black        |  |
| 610-204                | One hand cut  | White        |  |
| Screw included:        |               |              |  |