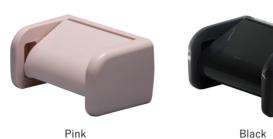

## One Touch Paper Holder

This simple and well-designed one-touch toilet paper holder is popular due to its effortless toilet roll changing process. Press the new roll up from the bottom, pull the old roll's core out, and now you've got a fresh batch of toilet paper. This product is widely used for restrooms in residential, business hotels, and public facilities. It's available in 4 different colors to suit your bathroom interior design.

### Material: Resin

| One Touch Paper Holder |               |              |  |
|------------------------|---------------|--------------|--|
| Product No.            | Specification | Finish/Color |  |
| 610-201                | _             | White        |  |
| 610-202                |               | lvory        |  |
| 610-203                |               | Pink         |  |
| 610-205                |               | Black        |  |
| 610-204                | One hand cut  | White        |  |
| Screw included:        |               |              |  |