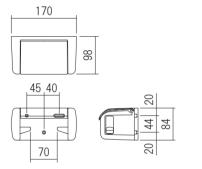

### Material: Resin

| One Touch Paper Holder |               |              |  |
|------------------------|---------------|--------------|--|
| Product No.            | Specification | Finish/Color |  |
| 610-201                | _             | White        |  |
| 610-202                |               | lvory        |  |
| 610-203                |               | Pink         |  |
| 610-205                |               | Black        |  |
| 610-204                | One hand cut  | White        |  |
| Screw included:        |               |              |  |