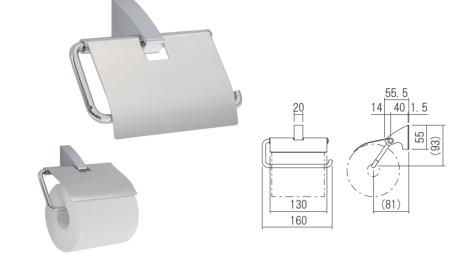

## SLs Paper Holder

Material: 〈Base, Bracket〉Resin 〈Paper cut plate, Bar〉Stainless

| SLs Paper Holder |              |  |  |  |
|------------------|--------------|--|--|--|
| Product No.      | Finish/Color |  |  |  |
| 610-895          | Chrome       |  |  |  |
| Screw included:  |              |  |  |  |

4×30 Truss head tapping screw 2pcs

Common base

Material: \langle Base, Bracket \rangle Resin \langle Bar \rangle Stainless

| SLs Towel Bar   |              |
|-----------------|--------------|
| Product No.     | Finish/Color |
| 610-892         | Chrome       |
| Carau included: |              |