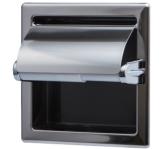

Material: (Body) Stainless (Holder) Resin

Recessed Paper Holder Product No. Specification Finish/Color Semi Recessed Mirror Surface/Gray 610-221 610-221BK Mirror Surface/Black 610-211 Mirror Surface/Gray Full Recessed 610-211BK Mirror Surface/Black