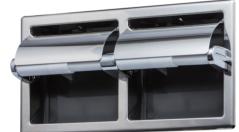

Screw included:

3.5 × 20 Truss head tapping screw 2pcs

Semi Recessed

Full Recessed

| Recessed Double Horizontal Paper Holder |               |                      |  |  |
|-----------------------------------------|---------------|----------------------|--|--|
| Product No.                             | Specification | Finish/Color         |  |  |
| 610-321                                 | Semi Recessed | Mirror Surface/Gray  |  |  |
| 610-321BK                               |               | Mirror Surface/Black |  |  |
| 610-311                                 | Full Recessed | Mirror Surface/Gray  |  |  |
| 610-311BK                               |               | Mirror Surface/Black |  |  |

Screw included:

Full Recessed

3.5 × 20 Truss head tapping screw 4pcs

Full Recessed

Semi Recessed

Full Recessed

Full Recessed

Semi Recessed