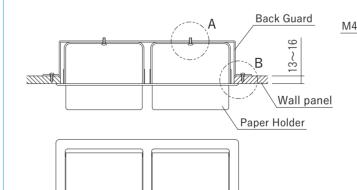

Screw included:

3.5 × 20 Truss head tapping screw 4pcs

drawing

| Paper Holder's Back Guard |                                         |  |
|---------------------------|-----------------------------------------|--|
| Product No.               | Specification                           |  |
| 610-332                   | Single semi Recessed / Chromate Coating |  |
| 610-432                   | Single full Recessed / Chromate Coating |  |
| 610-331                   | Double semi Recessed / Chromate Coating |  |
| 610-431                   | Double full Recessed / Chromate Coating |  |

\* For the paper holder with a back guard type, the installation method is different.

| Recessed Paper Holder's spare roll core |          |              |  |  |
|-----------------------------------------|----------|--------------|--|--|
| Product No.                             | Material | Finish/Color |  |  |
| 610-210                                 | Resin    | White        |  |  |
| 610-210B                                |          | Black        |  |  |
|                                         |          |              |  |  |

## Detail of part A

The installation of the back guard and the paper holder.

80