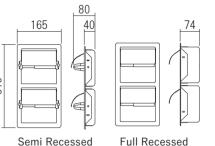

## **Recessed Paper Holder**

This recessed type of paper holder stores the toilet paper inside the wall. It is often used in business hotels to maximize the use of compact space effectively. This product is available in a single and double holder (vertical/ horizontal placement), either in semi-recessed and fully recessed types.

Material: (Body) Stainless (Holder) Resin

Recessed Paper Holder Product No. Specification Finish/Color Semi Recessed Mirror Surface/Gray 610-221 610-221BK Mirror Surface/Black 610-211 Mirror Surface/Gray Full Recessed 610-211BK Mirror Surface/Black