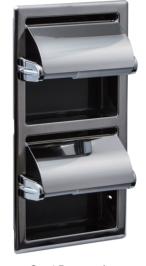

Recessed Double Vertical Paper Holder Product No. Specification Finish/Color 610-421 Semi Recessed Mirror Surface/Gray 610-421BK Mirror Surface/Black 610-411 Full Recessed Mirror Surface/Gray 610-411BK Mirror Surface/Black

Screw included:

3.5 × 20 Truss head tapping screw 4pcs

drawing

| Paper Holder's Back Guard |                                         |  |
|---------------------------|-----------------------------------------|--|
| Product No.               | Specification                           |  |
| 610-332                   | Single semi Recessed / Chromate Coating |  |
| 610-432                   | Single full Recessed / Chromate Coating |  |
| 610-331                   | Double semi Recessed / Chromate Coating |  |
| 610-431                   | Double full Recessed / Chromate Coating |  |