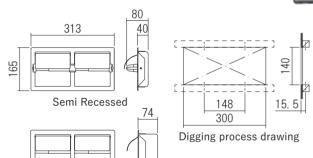

Recessed Double Vertical Paper Holder Product No. Specification Finish/Color 610-421 Semi Recessed Mirror Surface/Gray 610-421BK Mirror Surface/Black 610-411 Full Recessed Mirror Surface/Gray 610-411BK Mirror Surface/Black

Screw included:

3.5 × 20 Truss head tapping screw 4pcs

drawing

| Paper Holder's Back Guard |                                         |  |
|---------------------------|-----------------------------------------|--|
| Product No.               | Specification                           |  |
| 610-332                   | Single semi Recessed / Chromate Coating |  |
| 610-432                   | Single full Recessed / Chromate Coating |  |
| 610-331                   | Double semi Recessed / Chromate Coating |  |
| 610-431                   | Double full Recessed / Chromate Coating |  |

In case of using a Recessed Double Horizontal Paper Holder.