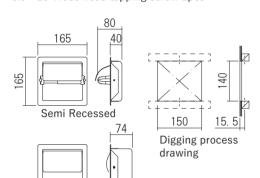

Material: (Body) Stainless (Holder) Resin

Recessed Paper Holder Product No. Specification Finish/Color Semi Recessed Mirror Surface/Gray 610-221 610-221BK Mirror Surface/Black 610-211 Mirror Surface/Gray Full Recessed 610-211BK Mirror Surface/Black

Screw included:

3.5 × 20 Truss head tapping screw 2pcs

Semi Recessed

Full Recessed

| Recessed Double Horizontal Paper Holder |               |                      |  |  |
|-----------------------------------------|---------------|----------------------|--|--|
| Product No.                             | Specification | Finish/Color         |  |  |
| 610-321                                 | Semi Recessed | Mirror Surface/Gray  |  |  |
| 610-321BK                               |               | Mirror Surface/Black |  |  |
| 610-311                                 | Full Recessed | Mirror Surface/Gray  |  |  |
| 610-311BK                               |               | Mirror Surface/Black |  |  |