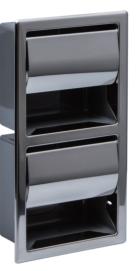

Recessed Double Vertical Paper Holder Product No. Specification Finish/Color 610-421 Semi Recessed Mirror Surface/Gray 610-421BK Mirror Surface/Black 610-411 Full Recessed Mirror Surface/Gray 610-411BK Mirror Surface/Black

Screw included:

3.5 × 20 Truss head tapping screw 4pcs

drawing

| Paper Holder's Back Guard |                                         |  |
|---------------------------|-----------------------------------------|--|
| Product No.               | Specification                           |  |
| 610-332                   | Single semi Recessed / Chromate Coating |  |
| 610-432                   | Single full Recessed / Chromate Coating |  |
| 610-331                   | Double semi Recessed / Chromate Coating |  |
| 610-431                   | Double full Recessed / Chromate Coating |  |