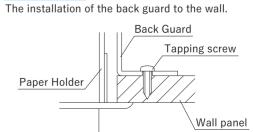

\* For the paper holder with a back guard type, the installation method is different.

| Recessed Paper Holder's spare roll core |          |              |  |  |
|-----------------------------------------|----------|--------------|--|--|
| Product No.                             | Material | Finish/Color |  |  |
| 610-210                                 | Resin    | White        |  |  |
| 610-210B                                |          | Black        |  |  |
|                                         |          |              |  |  |

## Detail of part A

The installation of the back guard and the paper holder.

80