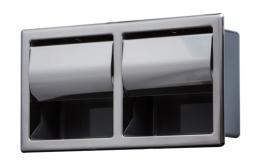

Screw included:

3.5 × 20 Truss head tapping screw 2pcs

Semi Recessed

Full Recessed

| Recessed Double Horizontal Paper Holder |               |                      |  |  |
|-----------------------------------------|---------------|----------------------|--|--|
| Product No.                             | Specification | Finish/Color         |  |  |
| 610-321                                 | Semi Recessed | Mirror Surface/Gray  |  |  |
| 610-321BK                               |               | Mirror Surface/Black |  |  |
| 610-311                                 | Full Recessed | Mirror Surface/Gray  |  |  |
| 610-311BK                               |               | Mirror Surface/Black |  |  |

Screw included:

Full Recessed

3.5 × 20 Truss head tapping screw 4pcs

Full Recessed

Semi Recessed

Full Recessed

Full Recessed

Semi Recessed