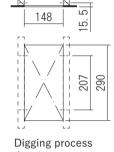

|
| 610-321                                 | Semi Recessed | Mirror Surface/Gray  |  |  |
| 610-321BK                               |               | Mirror Surface/Black |  |  |
| 610-311                                 | Full Recessed | Mirror Surface/Gray  |  |  |
| 610-311BK                               |               | Mirror Surface/Black |  |  |

Screw included:

Full Recessed

3.5 × 20 Truss head tapping screw 4pcs

Full Recessed





Semi Recessed



Full Recessed



Full Recessed



Semi Recessed

Recessed Double Vertical Paper Holder Product No. Specification Finish/Color 610-421 Semi Recessed Mirror Surface/Gray 610-421BK Mirror Surface/Black 610-411 Full Recessed Mirror Surface/Gray 610-411BK Mirror Surface/Black

Screw included:

3.5 × 20 Truss head tapping screw 4pcs





drawing

| Paper Holder's Back Guard |                                         |  |
|---------------------------|-----------------------------------------|--|
| Product No.               | Specification                           |  |
| 610-332                   | Single semi Recessed / Chromate Coating |  |
| 610-432                   | Single full Recessed / Chromate Coating |  |
| 610-331                   | Double semi Recessed / Chromate Coating |  |
| 610-431                   | Double full Recessed / Chromate Coating |  |

\* For the paper holder with a back guard type, the installation method is different.

| Recessed Paper Holder's spare roll core |          |              |  |  |
|-----------------------------------------|----------|--------------|--|--|
| Product No.