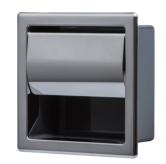

Material: (Body) Stainless (Holder) Resin

Recessed Paper Holder Product No. Specification Finish/Color Semi Recessed Mirror Surface/Gray 610-221 610-221BK Mirror Surface/Black 610-211 Mirror Surface/Gray Full Recessed 610-211BK Mirror Surface/Black