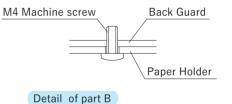

\* For the paper holder with a back guard type, the installation method is different.

| Recessed Paper Holder's spare roll core |          |              |  |  |
|-----------------------------------------|----------|--------------|--|--|
| Product No.                             | Material | Finish/Color |  |  |
| 610-210                                 | Resin    | White        |  |  |
| 610-210B                                |          | Black        |  |  |
|                                         |          |              |  |  |

## Detail of part A

The installation of the back guard and the paper holder.

80