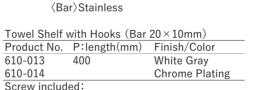

### Towel Shelf with Hooks Ok

This product combines a towel bar and a hook for more convenience. It uses a square bar to prevent towels from falling off, and if you use robes, the hook is a useful complement to hold and stretch it out to length and get completely dry. Moreover, the design is also compact and seamless as the mounting screws are invisible.

4 × 30 Truss head tapping screw 4pcs

Material: (Bracket) Resin

White Gray

Chrome Plating

82