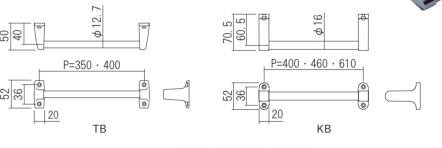

#### **Towel Bar**

The towel bar is mostly placed in bathrooms or washrooms to allow towels to dry without being bunched up, so they dry faster. You can choose this product from different color, length, size of the bar, and the bracket to suit your bathroom's interior design.

TB White

**KB** White

Material: 〈Bracket〉Resin 〈Bar〉Stainless

| Towel Bar Ti | Towel Bar TB (Bar $\phi$ 12.7mm) |                |  |
|--------------|----------------------------------|----------------|--|
| Product No.  | P:length(mm)                     | Finish/Color   |  |
| 610-011      | 350                              | White          |  |
| 610-015      |                                  | Black          |  |
| 610-017      |                                  | Chrome Plating |  |
| 610-012      | 400                              | White          |  |
| 610-016      |                                  | Black          |  |
| 610-018      |                                  | Chrome Plating |  |
| Scrow includ | oq.                              |                |  |

4 × 30 Pan head tapping screw 4pcs

| Towel Bar KB (Bar $\phi$ 16mm) |              |                |  |  |
|--------------------------------|--------------|----------------|--|--|
|                                | P:length(mm) | Finish/Color   |  |  |
| 610-021                        | 400          | White          |  |  |
| 610-027                        |              | Black          |  |  |
| 610-022                        |              | Chrome Plating |  |  |
| 610-023                        | 460          | White          |  |  |
| 610-028                        |              | Black          |  |  |
| 610-024                        |              | Chrome         |  |  |
| 610-025                        | 610          | White          |  |  |
| 610-029                        |              | Black          |  |  |
| 610-026                        |              | Chrome Plating |  |  |
| Screw included:                |              |                |  |  |

 $4 \times 30$  Pan head tapping screw 4pcs