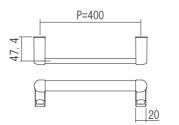

#### **Towel Bar**

The towel bar is mostly placed in bathrooms or washrooms to allow towels to dry without being bunched up, so they dry faster. You can choose this product from different color, length, size of the bar, and the bracket to suit your bathroom's interior design.

TB White

**KB** White

Material: 〈Bracket〉Resin 〈Bar〉Stainless

| Towel Bar Ti | Towel Bar TB (Bar $\phi$ 12.7mm) |                |  |
|--------------|----------------------------------|----------------|--|
| Product No.  | P:length(mm)                     | Finish/Color   |  |
| 610-011      | 350                              | White          |  |
| 610-015      |                                  | Black          |  |
| 610-017      |                                  | Chrome Plating |  |
| 610-012      | 400                              | White          |  |
| 610-016      |                                  | Black          |  |
| 610-018      |                                  | Chrome Plating |  |
| Scrow includ | oq.                              |                |  |