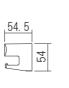

### **Towel Rack**

This simple and easy to mount towel rack is suitable for use in the bathrooms, washrooms, etc. With the metal being resistant to moisture and corrosion, it means that it's not going to fade as time passes. It's available in 2 different sizes, 350 mm and 400 mm. This product is mostly used in the compact bathroom of a business hotel.

Material: 〈Bar〉Stainless 〈Bracket〉Resin

| Towel Rack  |              |              |
|-------------|--------------|--------------|
| Product No. | P:length(mm) | Finish/Color |
| 610-111     | 350          | White        |
| 610-112     |              | Black        |
| 610-121     | 400          | White        |
| 610-122     |              | Black        |
|             |              |              |