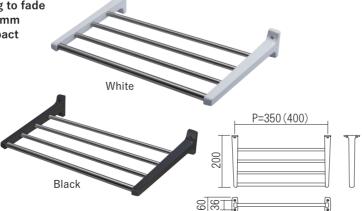

### **Towel Rack**

This simple and easy to mount towel rack is suitable for use in the bathrooms, washrooms, etc. With the metal being resistant to moisture and corrosion, it means that it's not going to fade as time passes. It's available in 2 different sizes, 350 mm and 400 mm. This product is mostly used in the compact bathroom of a business hotel.

Material: 〈Bar〉Stainless 〈Bracket〉Resin

| Towel Rack  |              |              |
|-------------|--------------|--------------|
| Product No. | P:length(mm) | Finish/Color |
| 610-111     | 350          | White        |
| 610-112     |              | Black        |
| 610-121     | 400          | White        |
| 610-122     |              | Black        |
|             |              |              |

Screw included: 4 × 30 Pan head tapping screw 4pcs

200

160 160

280

260

220

120

160