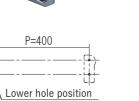

### **Towel Rack**

This simple and easy to mount towel rack is suitable for use in the bathrooms, washrooms, etc. With the metal being resistant to moisture and corrosion, it means that it's not going to fade as time passes. It's available in 2 different sizes, 350 mm and 400 mm. This product is mostly used in the compact bathroom of a business hotel.

Material: 〈Bar〉Stainless 〈Bracket〉Resin

| Towel Rack  |              |              |
|-------------|--------------|--------------|
| Product No. | P:length(mm) | Finish/Color |
| 610-111     | 350          | White        |
| 610-112     |              | Black        |
| 610-121     | 400          | White        |
| 610-122     |              | Black        |
|             |              |              |