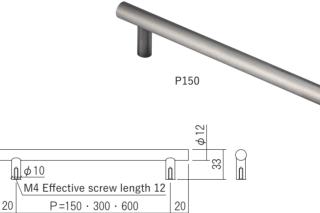

M4 × 22 Truss head machine screw 2pcs

A Cabinet and kitchen handle that made of Stainless. The hairline finish is harmonized with the door.

Material:Stainless Door Thickness:18~24mm

| CA Handle       |              |              |  |
|-----------------|--------------|--------------|--|
| Product No.     | P:length(mm) | Finish/Color |  |
| 224-020         | 150          | Hairline     |  |
| 224-021         | 300          |              |  |
| 224-022         | 600          |              |  |
| Screw included: |              |              |  |

M4 × 30 Truss head machine screw 2pcs % There is a possibility of bending depend on the usage of P=600.