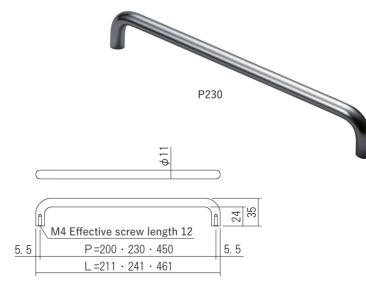

## MJ Handle

A storage and kitchen handle with a simple design. We made it with a clean design to fit various kinds of storage.

Material: Aluminum Door Thickness:18~24mm

| MJ Handle       |              |                |  |  |
|-----------------|--------------|----------------|--|--|
| Product No.     | P:length(mm) | Finish/Color   |  |  |
| 224-001         | 200          | Alumite Silver |  |  |
| 224-002         | 230          |                |  |  |
| 224-004         | 450          |                |  |  |
| Screw included: |              |                |  |  |
|                 |              | •              |  |  |

 $M4 \times 30$  Truss head machine screw 2pcs \* There is a possibility of bending depend on the usage of P=450.