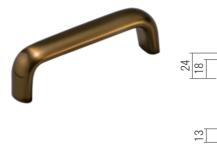

#### D Type Handle

**TKC Handle** 

Material:ZDC

TKC Handle

223-120CR

223-120HS 120

Screw included:

Door Thickness:19~24mm

Product No. P:length(mm) Finish/Color 222-212 100 Amber Screw included: M4 × 35 Truss head machine screw 2pcs

19~24mm

Product No. P:length(mm) Finish/Color

M4 × 30 Truss head machine screw 2pcs

Satin Silver Chrome Plating