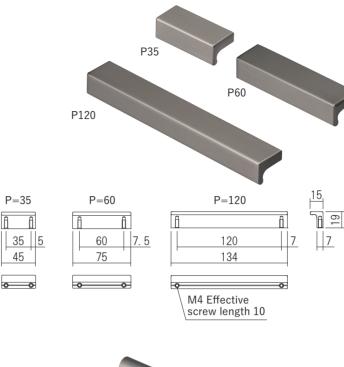

CA Handle

| THE FIGHTON     |              |              |  |  |
|-----------------|--------------|--------------|--|--|
| Product No.     | P:length(mm) | Finish/Color |  |  |
| 226-035         | 35           | Satin Silver |  |  |
| 226-060         | 60           |              |  |  |
| 226-120         | 120          |              |  |  |
| Screw included: |              |              |  |  |
|                 |              | -            |  |  |

M4 × 22 Truss head machine screw 2pcs

A Cabinet and kitchen handle that made of Stainless. The hairline finish is harmonized with the door.

Material:Stainless Door Thickness:18~24mm

| CA Handle       |              |              |  |
|-----------------|--------------|--------------|--|
| Product No.     | P:length(mm) | Finish/Color |  |
| 224-020         | 150          | Hairline     |  |
| 224-021         | 300          |              |  |
| 224-022         | 600          |              |  |
| Screw included: |              |              |  |