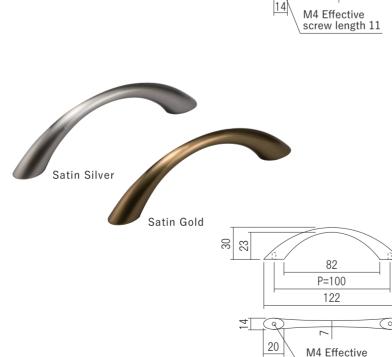

| ND Handle                                    |              | -            |  |  |
|----------------------------------------------|--------------|--------------|--|--|
| Product No.                                  | P:length(mm) | Finish/Color |  |  |
| 222-232                                      | 100          | Satin Silver |  |  |
| 222-242                                      |              | Satin Gold   |  |  |
| Screw included:                              |              |              |  |  |
| M4 $\times$ 20 Truss head machine screw 2pcs |              |              |  |  |

Chrome Plating