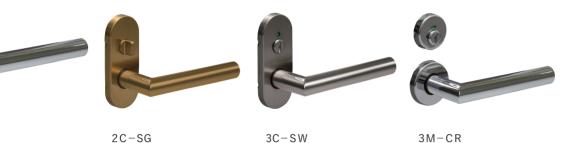

## Bootes Type 16

This is also one of the popular lever that's been adapted in a five-stars hotel. This lever has a solid design and an excellent functionality suitable for your room.

Material:Aluminum
Standard Finish:SW·SA·SG·SB·CR·PG
Customizable Finish:PC·CG·BC·SPC·SCG·SBC
Door Thickness:28~40mm

2C-CR

1M-SW