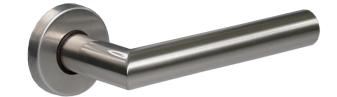

## Bootes Type 16

This is also one of the popular lever that's been adapted in a five-stars hotel. This lever has a solid design and an excellent functionality suitable for your room.

Material:Aluminum
Standard Finish:SW·SA·SG·SB·CR·PG
Customizable Finish:PC·CG·BC·SPC·SCG·SBC
Door Thickness:28~40mm