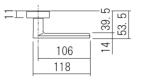

## Bootes Type 16

This is also one of the popular lever that's been adapted in a five-stars hotel. This lever has a solid design and an excellent functionality suitable for your room.

Material:Aluminum
Standard Finish:SW·SA·SG·SB·CR·PG
Customizable Finish:PC·CG·BC·SPC·SCG·SBC
Door Thickness:28~40mm