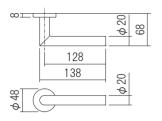

## Bootes Type 16

This is also one of the popular lever that's been adapted in a five-stars hotel. This lever has a solid design and an excellent functionality suitable for your room.

Material:Aluminum
Standard Finish:SW·SA·SG·SB·CR·PG
Customizable Finish:PC·CG·BC·SPC·SCG·SBC
Door Thickness:28~40mm