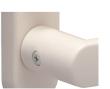

## Bootes Type 16

This is also one of the popular lever that's been adapted in a five-stars hotel. This lever has a solid design and an excellent functionality suitable for your room.

Material:Aluminum
Standard Finish:SW·SA·SG·SB·CR·PG
Customizable Finish:PC·CG·BC·SPC·SCG·SBC
Door Thickness:28~40mm