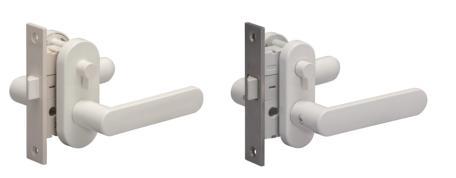

## AP4 ·BP4 Type (Resin Lever)

This lever combines simple design and strong durability, suitable for bathroom use. The AP4 type has a bottom fix screw, while the BP4 has a side fix screw.

Material: Resin Standard Finish: WH•W•BK

1M-WH

2D-W 2S-WH

2A-BK

AP Type (bottom fix)

BP Type (side fix)

Lock Case Set

16