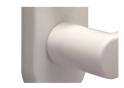

## Bootes Type 16

This is also one of the popular lever that's been adapted in a five-stars hotel. This lever has a solid design and an excellent functionality suitable for your room.

Material:Aluminum
Standard Finish:SW·SA·SG·SB·CR·PG
Customizable Finish:PC·CG·BC·SPC·SCG·SBC
Door Thickness:28~40mm