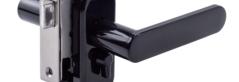

## AP4 ·BP4 Type (Resin Lever)

This lever combines simple design and strong durability, suitable for bathroom use. The AP4 type has a bottom fix screw, while the BP4 has a side fix screw.

Material: Resin Standard Finish: WH•W•BK

1M-WH

2D-W 2S-WH

2A-BK

AP Type (bottom fix)

BP Type (side fix)

Lock Case Set

16