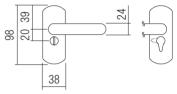

## AP4 ·BP4 Type (Resin Lever)

This lever combines simple design and strong durability, suitable for bathroom use. The AP4 type has a bottom fix screw, while the BP4 has a side fix screw.

Material: Resin Standard Finish: WH•W•BK