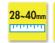

## Bootes Type 16

This is also one of the popular lever that's been adapted in a five-stars hotel. This lever has a solid design and an excellent functionality suitable for your room.

Material:Aluminum
Standard Finish:SW·SA·SG·SB·CR·PG
Customizable Finish:PC·CG·BC·SPC·SCG·SBC
Door Thickness:28~40mm