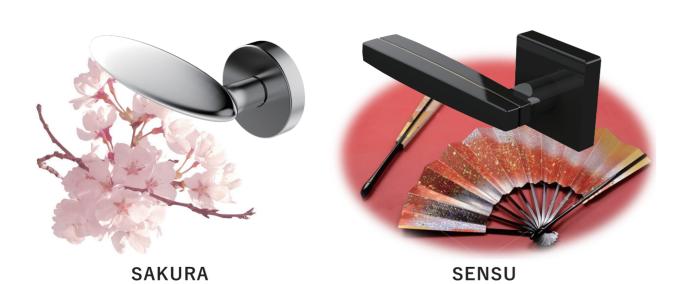

## AP4 ·BP4 Type (Resin Lever)

This lever combines simple design and strong durability, suitable for bathroom use. The AP4 type has a bottom fix screw, while the BP4 has a side fix screw.

Material: Resin Standard Finish: WH•W•BK

1M-WH

2D-W 2S-WH

2A-BK

AP Type (bottom fix)

BP Type (side fix)

Lock Case Set

16