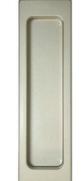

29 14.5 (Digging 30) . 5 29 (Digging 130) 22. 26

Round shape

Square shape

**Resin Pull Rectangle One Touch** 

This one-touch flush pull is effortless to install on an interior sliding door. Instead of using screws, it uses an adhesive for the installation. So not only it's functional to your door, but it also gives a beautiful and seamless accent to it.

Material: Resin Door Thickness:28~34mm

| Resin Pull Rectangle One Touch     |              |
|------------------------------------|--------------|
| Product No.                        | Finish/Color |
| 222-598                            | Pearl Chrome |
| 222-599                            | Gold         |
| ※ Price for two pieces as one set. |              |