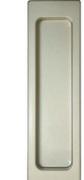

29 14.5 (Digging 30) . 5 29 (Digging 130) 22. 26

Round shape

Square shape

**Resin Pull Rectangle One Touch** 

This one-touch flush pull is effortless to install on an interior sliding door. Instead of using screws, it uses an adhesive for the installation. So not only it's functional to your door, but it also gives a beautiful and seamless accent to it.

Material: Resin Door Thickness:28~34mm

| Resin Pull Rectangle One Touch     |              |
|------------------------------------|--------------|
| Product No.                        | Finish/Color |
| 222-598                            | Pearl Chrome |
| 222-599                            | Gold         |
| ※ Price for two pieces as one set. |              |