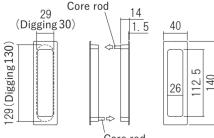

Material: Resin Door Thickness:28~34mm

| Resin Pull Rectangle One Touch     |              |
|------------------------------------|--------------|
| Product No.                        | Finish/Color |
| 222-598                            | Pearl Chrome |
| 222-599                            | Gold         |
| ※ Price for two pieces as one set. |              |

Core rod

Pearl Chrome

Gold

Pearl Chrome

Gold

Black Silver

Mad Black Painting

Pearl Chrome