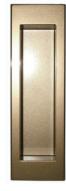

## **Resin One Touch Pull Rectangle**

This is a one-touch flush pull made of plastic for an interior sliding door. This product doesn't use screws but an adhesive for an effortless installation and a seamless appearance. The design and the color available are created to match any room and door color. It also creates a perfect match if you use the TS Automatic Hook Lock.

Material: Resin Door Thickness:28~36mm

| Resin One Touch Pull Rectangle     |                    |
|------------------------------------|--------------------|
| Product No.                        | Finish/Color       |
| 222-600                            | Black Silver       |
| 222-601                            | Black Gold         |
| 222-602                            | Mad Black Painting |
| ※ Price for two pieces as one set. |                    |