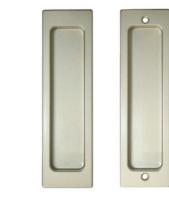

Resin Pull Round & Rectangle

This plastic flush pull for an interior sliding door is made of lightweight plastic. It is available in 2 different designs, round and rectangle edges, to suit your room style. The finishing color is also available in 2 beautiful colors to maintain the solid metal look.

Material: Resin Door Thickness:27~34mm

Resin Pull Round & Rectangle Product No. Round Square Finish/Color 222-563 222-583 Pearl Chrome 222-523 222-543 Gold ※ Price for two pieces as one set. Screw included: M4 × 25 Flat head machine screw(D6) 2pcs