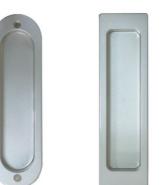

## **Resin One Touch Pull Rectangle**

This is a one-touch flush pull made of plastic for an interior sliding door. This product doesn't use screws but an adhesive for an effortless installation and a seamless appearance. The design and the color available are created to match any room and door color. It also creates a perfect match if you use the TS Automatic Hook Lock.

Material: Resin Door Thickness:28~36mm

| Resin One Touch Pull Rectangle     |                    |
|------------------------------------|--------------------|
| Product No.                        | Finish/Color       |
| 222-600                            | Black Silver       |
| 222-601                            | Black Gold         |
| 222-602                            | Mad Black Painting |
| ※ Price for two pieces as one set. |                    |