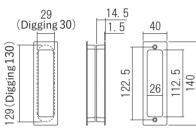

29 14.5 (Digging 30) . 5 29 (Digging 130) 22. 26

Round shape

Square shape

**Resin Pull Rectangle One Touch** 

This one-touch flush pull is effortless to install on an interior sliding door. Instead of using screws, it uses an adhesive for the installation. So not only it's functional to your door, but it also gives a beautiful and seamless accent to it.