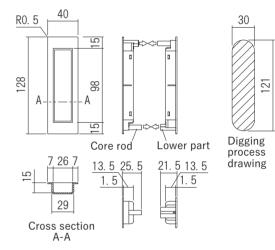

Material: Resin Door Thickness:27~34mm

Resin Pull Round & Rectangle Product No. Round Square Finish/Color 222-563 222-583 Pearl Chrome 222-523 222-543 Gold ※ Price for two pieces as one set. Screw included: M4 × 25 Flat head machine screw(D6) 2pcs

29 14.5 (Digging 30) . 5 29 (Digging 130) 22. 26

Round shape

Square shape

**Resin Pull Rectangle One Touch** 

This one-touch flush pull is effortless to install on an interior sliding door. Instead of using screws, it uses an adhesive for the installation. So not only it's functional to your door, but it also gives a beautiful and seamless accent to it.

Core rod

Pearl Chrome

Gold

Pearl Chrome

Gold

Black Silver

Mad Black Painting

Pearl Chrome