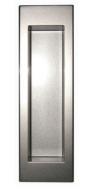

29 14.5 (Digging 30) . 5 29 (Digging 130) 22. 26

Round shape

Square shape

**Resin Pull Rectangle One Touch** 

This one-touch flush pull is effortless to install on an interior sliding door. Instead of using screws, it uses an adhesive for the installation. So not only it's functional to your door, but it also gives a beautiful and seamless accent to it.

Material: Resin Door Thickness:28~34mm

| Resin Pull Rectangle One Touch     |              |
|------------------------------------|--------------|
| Product No.                        | Finish/Color |
| 222-598                            | Pearl Chrome |
| 222-599                            | Gold         |
| ※ Price for two pieces as one set. |              |