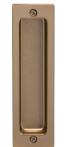

## Round & Rectangle Pull

This flush pull for an interior sliding door is made of metal. It is available in 2 different designs, round and rectangle edges, to suit the style of your room. The finishing color is also available in 6 beautiful colors that will easily complement your door color.

Material: ZDC

Door Thickness:27~34mm

| Round & Rectangle Pull        |         |                 |
|-------------------------------|---------|-----------------|
| Product No.                   |         |                 |
| Round                         | Square  | Finish/Color    |
| 224-812                       | 224-912 | Gloss Gold      |
| 224-813                       | 224-913 | Satin Gold      |
| 224-814                       | 224-914 | Gold Painting   |
| 224-815                       | 224-915 | Chrome Plating  |
| 224-816                       | 224-916 | Satin Silver    |
| 224-817                       | 224-917 | Silver Painting |
| W Daile for the arian and and |         |                 |