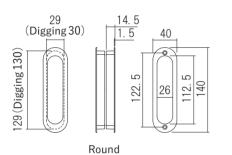

## Round & Rectangle Pull

This flush pull for an interior sliding door is made of metal. It is available in 2 different designs, round and rectangle edges, to suit the style of your room. The finishing color is also available in 6 beautiful colors that will easily complement your door color.

Material: ZDC

Door Thickness:27~34mm

| Round & Rectangle Pull        |         |                 |
|-------------------------------|---------|-----------------|
| Product No.                   |         |                 |
| Round                         | Square  | Finish/Color    |
| 224-812                       | 224-912 | Gloss Gold      |
| 224-813                       | 224-913 | Satin Gold      |
| 224-814                       | 224-914 | Gold Painting   |
| 224-815                       | 224-915 | Chrome Plating  |
| 224-816                       | 224-916 | Satin Silver    |
| 224-817                       | 224-917 | Silver Painting |
| W Daile for the arian and and |         |                 |

Satin Silver

**Gold Painting** 

Chrome Plating

Silver Painting

Matte Black Painting

Above digging specification can be applied to both round and rectangle shape.

Metal One Touch Pull Round & Rectangle

This metal one-touch flush pull is effortless to