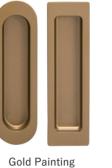

Material: ZDC

Door Thickness:27~34mm

| Round & Rectangle Pull        |         |                 |
|-------------------------------|---------|-----------------|
| Product No.                   |         |                 |
| Round                         | Square  | Finish/Color    |
| 224-812                       | 224-912 | Gloss Gold      |
| 224-813                       | 224-913 | Satin Gold      |
| 224-814                       | 224-914 | Gold Painting   |
| 224-815                       | 224-915 | Chrome Plating  |
| 224-816                       | 224-916 | Satin Silver    |
| 224-817                       | 224-917 | Silver Painting |
| W Daile for the arian and and |         |                 |

\* Price for two pieces as one set.

Screw included:

M4 × 25 Flat head machine screw(D6) 2pcs

Gloss Gold

Gloss Gold

Gold Painting

Gold Painting

Chrome Plating Silver Painting

Satin Silver

**Gold Painting** 

Chrome Plating

Silver Painting

Matte Black Painting

Above digging specification can be applied to both round and rectangle shape.

Metal One Touch Pull Round & Rectangle

This metal one-touch flush pull is effortless to