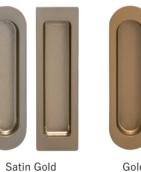

Material: ZDC

Door Thickness:27~34mm

| Round & Rectangle Pull        |         |                 |
|-------------------------------|---------|-----------------|
| Product No.                   |         |                 |
| Round                         | Square  | Finish/Color    |
| 224-812                       | 224-912 | Gloss Gold      |
| 224-813                       | 224-913 | Satin Gold      |
| 224-814                       | 224-914 | Gold Painting   |
| 224-815                       | 224-915 | Chrome Plating  |
| 224-816                       | 224-916 | Satin Silver    |
| 224-817                       | 224-917 | Silver Painting |
| W Daile for the arian and and |         |                 |

\* Price for two pieces as one set.

Screw included:

M4 × 25 Flat head machine screw(D6) 2pcs

Gloss Gold

Gloss Gold

Gold Painting

Gold Painting

Chrome Plating Silver Painting

Satin Silver

**Gold Painting** 

Chrome Plating

Silver Painting

Matte Black Painting

Above digging specification can be applied to both round and rectangle shape.

Metal One Touch Pull Round & Rectangle

This metal one-touch flush pull is effortless to