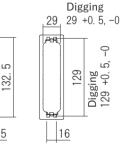

Satin Silver

**Gold Painting** 

Chrome Plating

Silver Painting

Matte Black Painting

Above digging specification can be applied to both round and rectangle shape.

Metal One Touch Pull Round & Rectangle

This metal one-touch flush pull is effortless to