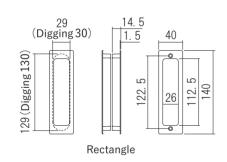

## Round & Rectangle Pull

This flush pull for an interior sliding door is made of metal. It is available in 2 different designs, round and rectangle edges, to suit the style of your room. The finishing color is also available in 6 beautiful colors that will easily complement your door color.

Material: ZDC

Door Thickness:27~34mm

| Round & Rectangle Pull        |         |                 |
|-------------------------------|---------|-----------------|
| Product No.                   |         |                 |
| Round                         | Square  | Finish/Color    |
| 224-812                       | 224-912 | Gloss Gold      |
| 224-813                       | 224-913 | Satin Gold      |
| 224-814                       | 224-914 | Gold Painting   |
| 224-815                       | 224-915 | Chrome Plating  |
| 224-816                       | 224-916 | Satin Silver    |
| 224-817                       | 224-917 | Silver Painting |
| W Daile for the arian and and |         |                 |

Satin Silver

**Gold Painting** 

Chrome Plating

Silver Painting

Matte Black Painting

Above digging specification can be applied to both round and rectangle shape.

Metal One Touch Pull Round & Rectangle

This metal one-touch flush pull is effortless to