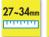

Material: ZDC

Door Thickness:27~34mm

| Round & Rectangle Pull        |         |                 |
|-------------------------------|---------|-----------------|
| Product No.                   |         |                 |
| Round                         | Square  | Finish/Color    |
| 224-812                       | 224-912 | Gloss Gold      |
| 224-813                       | 224-913 | Satin Gold      |
| 224-814                       | 224-914 | Gold Painting   |
| 224-815                       | 224-915 | Chrome Plating  |
| 224-816                       | 224-916 | Satin Silver    |
| 224-817                       | 224-917 | Silver Painting |
| W Daile for the arian and and |         |                 |