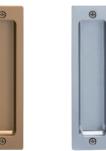

suit any door color.

Door Thickness: More than 30mm

Square

222-677-1

222-678-1

222-679-1

222-680-1

222-681-1

222-682-1

222-683-1

Metal One Touch Pull Round & Rectangle

Material:ZDC

Product No. Round

222-671-1

222-672-1

222-673-1

222-674-1

222-675-1

222-676-1

222-684-1

\* 1pc price.

Finish/Color

Gloss Gold

Satin Gold

Satin Silver

**Gold Painting** 

Chrome Plating

Silver Painting

Matte Black Painting

Above digging specification can be applied to both round and rectangle shape.

Metal One Touch Pull Round & Rectangle

This metal one-touch flush pull is effortless to

seamless appearance. The design and finishing

install on an interior sliding door. Instead of

using screws, it uses an adhesive to create a

color are also available in 2 different types to

Silver Painting Matte Black Painting