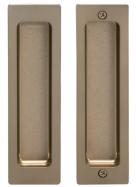

## Round & Rectangle Pull

This flush pull for an interior sliding door is made of metal. It is available in 2 different designs, round and rectangle edges, to suit the style of your room. The finishing color is also available in 6 beautiful colors that will easily complement your door color.

Material: ZDC

Door Thickness:27~34mm

| Round & Rectangle Pull        |         |                 |
|-------------------------------|---------|-----------------|
| Product No.                   |         |                 |
| Round                         | Square  | Finish/Color    |
| 224-812                       | 224-912 | Gloss Gold      |
| 224-813                       | 224-913 | Satin Gold      |
| 224-814                       | 224-914 | Gold Painting   |
| 224-815                       | 224-915 | Chrome Plating  |
| 224-816                       | 224-916 | Satin Silver    |
| 224-817                       | 224-917 | Silver Painting |
| W Daile for the arian and and |         |                 |