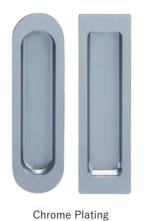

## Round & Rectangle Pull

This flush pull for an interior sliding door is made of metal. It is available in 2 different designs, round and rectangle edges, to suit the style of your room. The finishing color is also available in 6 beautiful colors that will easily complement your door color.

Material: ZDC

Door Thickness:27~34mm

| Round & Rectangle Pull        |         |                 |
|-------------------------------|---------|-----------------|
| Product No.                   |         |                 |
| Round                         | Square  | Finish/Color    |
| 224-812                       | 224-912 | Gloss Gold      |
| 224-813                       | 224-913 | Satin Gold      |
| 224-814                       | 224-914 | Gold Painting   |
| 224-815                       | 224-915 | Chrome Plating  |
| 224-816                       | 224-916 | Satin Silver    |
| 224-817                       | 224-917 | Silver Painting |
| W Daile for the arian and and |         |                 |

\* Price for two pieces as one set.

Screw included:

M4 × 25 Flat head machine screw(D6) 2pcs

Gloss Gold

Gloss Gold

Gold Painting

Gold Painting

Chrome Plating Silver Painting