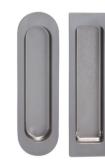

## Round & Rectangle Pull

This flush pull for an interior sliding door is made of metal. It is available in 2 different designs, round and rectangle edges, to suit the style of your room. The finishing color is also available in 6 beautiful colors that will easily complement your door color.

Material: ZDC

Door Thickness:27~34mm

| Round & Rectangle Pull        |         |                 |
|-------------------------------|---------|-----------------|
| Product No.                   |         |                 |
| Round                         | Square  | Finish/Color    |
| 224-812                       | 224-912 | Gloss Gold      |
| 224-813                       | 224-913 | Satin Gold      |
| 224-814                       | 224-914 | Gold Painting   |
| 224-815                       | 224-915 | Chrome Plating  |
| 224-816                       | 224-916 | Satin Silver    |
| 224-817                       | 224-917 | Silver Painting |
| W Daile for the arian and and |         |                 |