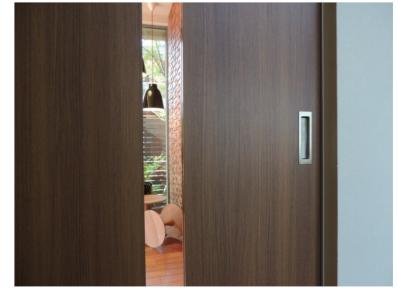

## Round & Rectangle Pull

This flush pull for an interior sliding door is made of metal. It is available in 2 different designs, round and rectangle edges, to suit the style of your room. The finishing color is also available in 6 beautiful colors that will easily complement your door color.

seamless appearance. The design and finishing

install on an interior sliding door. Instead of

using screws, it uses an adhesive to create a

color are also available in 2 different types to

Silver Painting Matte Black Painting