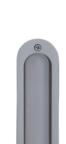

Satin Silver

**Gold Painting** 

Chrome Plating

Silver Painting

Matte Black Painting

Above digging specification can be applied to both round and rectangle shape.

Metal One Touch Pull Round & Rectangle

This metal one-touch flush pull is effortless to

seamless appearance. The design and finishing

install on an interior sliding door. Instead of

using screws, it uses an adhesive to create a

color are also available in 2 different types to

Silver Painting Matte Black Painting