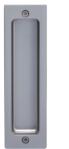

suit any door color.

Door Thickness: More than 30mm

Square

222-677-1

222-678-1

222-679-1

222-680-1

222-681-1

222-682-1

222-683-1

Metal One Touch Pull Round & Rectangle

Material:ZDC

Product No. Round

222-671-1

222-672-1

222-673-1

222-674-1

222-675-1

222-676-1

222-684-1

\* 1pc price.

Finish/Color

Gloss Gold

Satin Gold

Satin Silver

**Gold Painting** 

Chrome Plating

Silver Painting

Matte Black Painting

Above digging specification can be applied to both round and rectangle shape.

Metal One Touch Pull Round & Rectangle

This metal one-touch flush pull is effortless to

seamless appearance. The design and finishing

install on an interior sliding door. Instead of

using screws, it uses an adhesive to create a

color are also available in 2 different types to

Silver Painting Matte Black Painting