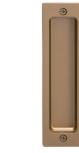

## Round & Rectangle Pull

This flush pull for an interior sliding door is made of metal. It is available in 2 different designs, round and rectangle edges, to suit the style of your room. The finishing color is also available in 6 beautiful colors that will easily complement your door color.

Material: ZDC

Door Thickness:27~34mm

| Round & Rectangle Pull        |         |                 |
|-------------------------------|---------|-----------------|
| Product No.                   |         |                 |
| Round                         | Square  | Finish/Color    |
| 224-812                       | 224-912 | Gloss Gold      |
| 224-813                       | 224-913 | Satin Gold      |
| 224-814                       | 224-914 | Gold Painting   |
| 224-815                       | 224-915 | Chrome Plating  |
| 224-816                       | 224-916 | Satin Silver    |
| 224-817                       | 224-917 | Silver Painting |
| W Daile for the arian and and |         |                 |