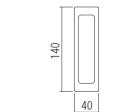

Material: ZDC

Door Thickness:27~34mm

| Round & Rectangle Pull        |         |                 |
|-------------------------------|---------|-----------------|
| Product No.                   |         |                 |
| Round                         | Square  | Finish/Color    |
| 224-812                       | 224-912 | Gloss Gold      |
| 224-813                       | 224-913 | Satin Gold      |
| 224-814                       | 224-914 | Gold Painting   |
| 224-815                       | 224-915 | Chrome Plating  |
| 224-816                       | 224-916 | Satin Silver    |
| 224-817                       | 224-917 | Silver Painting |
| W Daile for the arian and and |         |                 |