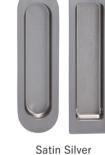

Material: ZDC

Door Thickness:27~34mm

| Round & Rectangle Pull        |         |                 |
|-------------------------------|---------|-----------------|
| Product No.                   |         |                 |
| Round                         | Square  | Finish/Color    |
| 224-812                       | 224-912 | Gloss Gold      |
| 224-813                       | 224-913 | Satin Gold      |
| 224-814                       | 224-914 | Gold Painting   |
| 224-815                       | 224-915 | Chrome Plating  |
| 224-816                       | 224-916 | Satin Silver    |
| 224-817                       | 224-917 | Silver Painting |
| W Daile for the arian and and |         |                 |