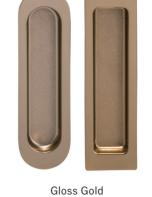

## Round & Rectangle Pull

This flush pull for an interior sliding door is made of metal. It is available in 2 different designs, round and rectangle edges, to suit the style of your room. The finishing color is also available in 6 beautiful colors that will easily complement your door color.

Material: ZDC

Door Thickness:27~34mm

| Round & Rectangle Pull        |         |                 |
|-------------------------------|---------|-----------------|
| Product No.                   |         |                 |
| Round                         | Square  | Finish/Color    |
| 224-812                       | 224-912 | Gloss Gold      |
| 224-813                       | 224-913 | Satin Gold      |
| 224-814                       | 224-914 | Gold Painting   |
| 224-815                       | 224-915 | Chrome Plating  |
| 224-816                       | 224-916 | Satin Silver    |
| 224-817                       | 224-917 | Silver Painting |
| W Daile for the arian and and |         |                 |

\* Price for two pieces as one set.

Screw included:

M4 × 25 Flat head machine screw(D6) 2pcs

Gloss Gold

Gloss Gold

Gold Painting

Gold Painting

Chrome Plating Silver Painting