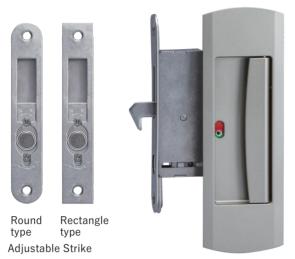

| NS Automatic Hook Lock                                               |         |                |                 |
|----------------------------------------------------------------------|---------|----------------|-----------------|
| Product No.                                                          |         | Key            |                 |
| DT33                                                                 | DT36    | Specification  | Finish/Color    |
| 224-621                                                              | 224-624 | Passage lock   | Chrome Plating  |
| 224-622                                                              | 224-625 |                | Gold Painting   |
| 224-623                                                              | 224-626 |                | Silver Painting |
| 224-631                                                              | 224-634 | Privacy lock   | Chrome Plating  |
| 224-632                                                              | 224-635 |                | Gold Painting   |
| 224-633                                                              | 224-636 |                | Silver Painting |
| 224-641                                                              | 224-644 | Indicator lock | Chrome Plating  |
| 224-642                                                              | 224-645 |                | Gold Painting   |
| 224-643                                                              | 224-646 |                | Silver Painting |
| 224-651                                                              | 224-654 | Puller         | Chrome Plating  |
| 224-652                                                              | 224-655 |                | Gold Painting   |
| 224-653                                                              | 224-656 |                | Silver Painting |
| W. T. Fatan D. fan tha format Daniel Linear and C. fan tha Dantan al |         |                |                 |

※ □: Enter R for the front Round type or S for the Rectangle type.

- \* The price is for one inside and one outside set.
- \* The finish of the front of the lock case and the strike is barrel polishing.

Screw included:

⟨Pull⟩ M3 × 30 Flat head machine screw 2pcs

⟨Lock Case⟩ 4×20 Flat head tapping screw 2pcs

⟨Strike⟩ 4×20 Flat head tapping screw 2pcs

NS Automatic Hook Lock (Indicator lock)

Round type

Indoor side