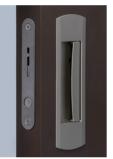

Screw included:

⟨Pull⟩ M3 × 30 Flat head machine screw 2pcs

⟨Lock Case⟩ 4×20 Flat head tapping screw 2pcs

⟨Strike⟩ 4×20 Flat head tapping screw 2pcs

NS Automatic Hook Lock (Indicator lock)

Round type

Indoor side