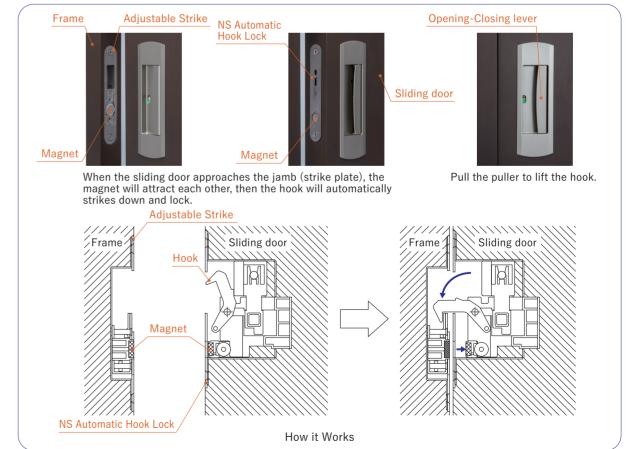

## NS Automatic Hook Lock

By adding up a magnet, this product not only can prevent the door from not closing perfectly or bouncing back. But it can also automatically lock the door by dropping the hook once the door is pulled to close entirely by the magnet force. Pull the puller to lift the hook, and the door

will become moveable. The product without a lock is also an option for your sliding door.

Material: \(\rightarrow\text{Pull}\rightarrow\text{Resin}\)

〈Lock Case, Strike〉Stainless, Steel

Door Thickness:DT33\_29.5~34.5mm, DT36\_34.6~39.0mm Strike Installation Range:Up-Down ± 4mm, Depth 4mm