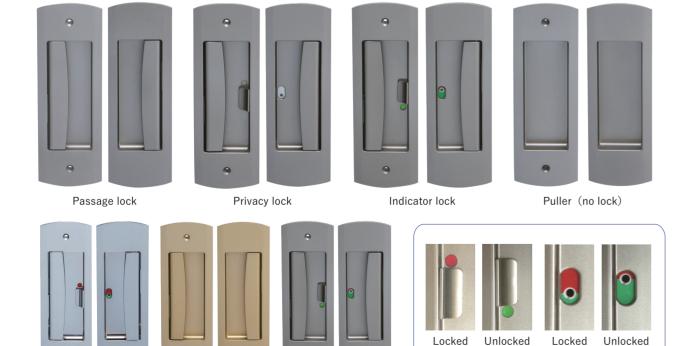

| NS Automatic Hook Lock                                               |         |                |                 |
|----------------------------------------------------------------------|---------|----------------|-----------------|
| Product No.                                                          |         | Key            |                 |
| DT33                                                                 | DT36    | Specification  | Finish/Color    |
| 224-621                                                              | 224-624 | Passage lock   | Chrome Plating  |
| 224-622                                                              | 224-625 |                | Gold Painting   |
| 224-623                                                              | 224-626 |                | Silver Painting |
| 224-631                                                              | 224-634 | Privacy lock   | Chrome Plating  |
| 224-632                                                              | 224-635 |                | Gold Painting   |
| 224-633                                                              | 224-636 |                | Silver Painting |
| 224-641                                                              | 224-644 | Indicator lock | Chrome Plating  |
| 224-642                                                              | 224-645 |                | Gold Painting   |
| 224-643                                                              | 224-646 |                | Silver Painting |
| 224-651                                                              | 224-654 | Puller         | Chrome Plating  |
| 224-652                                                              | 224-655 |                | Gold Painting   |
| 224-653                                                              | 224-656 |                | Silver Painting |
| W. T. Fatan D. fan tha format Daniel Linear and C. fan tha Dantan al |         |                |                 |

Screw included:

⟨Pull⟩ M3 × 30 Flat head machine screw 2pcs

⟨Lock Case⟩ 4×20 Flat head tapping screw 2pcs

⟨Strike⟩ 4×20 Flat head tapping screw 2pcs

NS Automatic Hook Lock (Indicator lock)

Round type

Indoor side