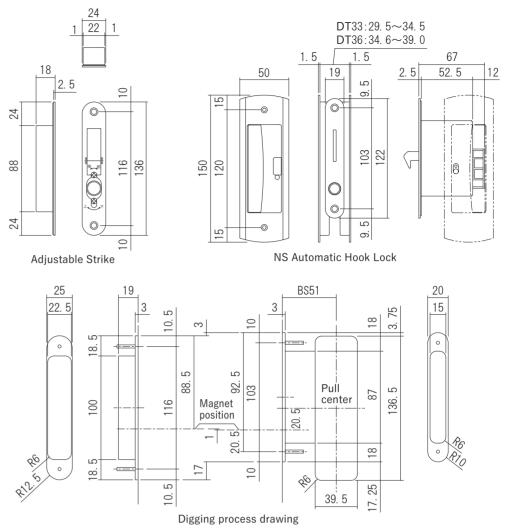

## NS Automatic Hook Lock

By adding up a magnet, this product not only can prevent the door from not closing perfectly or bouncing back. But it can also automatically lock the door by dropping the hook once the door is pulled to close entirely by the magnet force. Pull the puller to lift the hook, and the door

will become moveable. The product without a lock is also an option for your sliding door.

Material: \(\rightarrow\text{Pull}\rightarrow\text{Resin}\)

〈Lock Case, Strike〉Stainless, Steel

Door Thickness:DT33\_29.5~34.5mm, DT36\_34.6~39.0mm Strike Installation Range:Up-Down ± 4mm, Depth 4mm